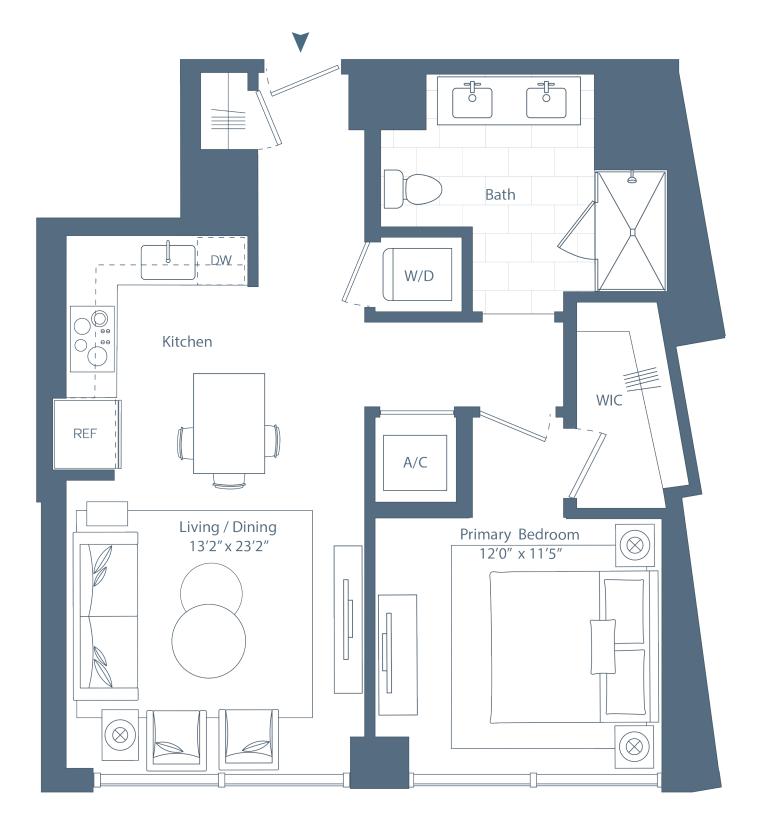

living room and blackout roller shades in bedrooms
- Luxe bathrooms feature custom Italian vanity with expansive storage, custom sconces, and quartz countertops
- Primary bathrooms feature double sinks and glass enclosed walk-in shower

### **BENEFITS & SERVICES**

- 24-hour attended lobby
- Onsite parking with electric vehicle charging stations
- Access to Related Life exclusive benefits and programming
- Complimentary Wi-Fi in all common spaces
- Package delivery room with automated package lockers and refrigerated storage
- Smoke-free building
- Anticipated Florida Green Building Coalition Gold sustainability rating

# TheLaurelWPB.com

Leasing Office: 561.491.0014 635 Hibiscus Street West Palm Beach, FL 33401



# Residence 10 1 Bedroom, 1 Bathroom

Levels 5, 7, 9, 11, 14, 16, 18, 20