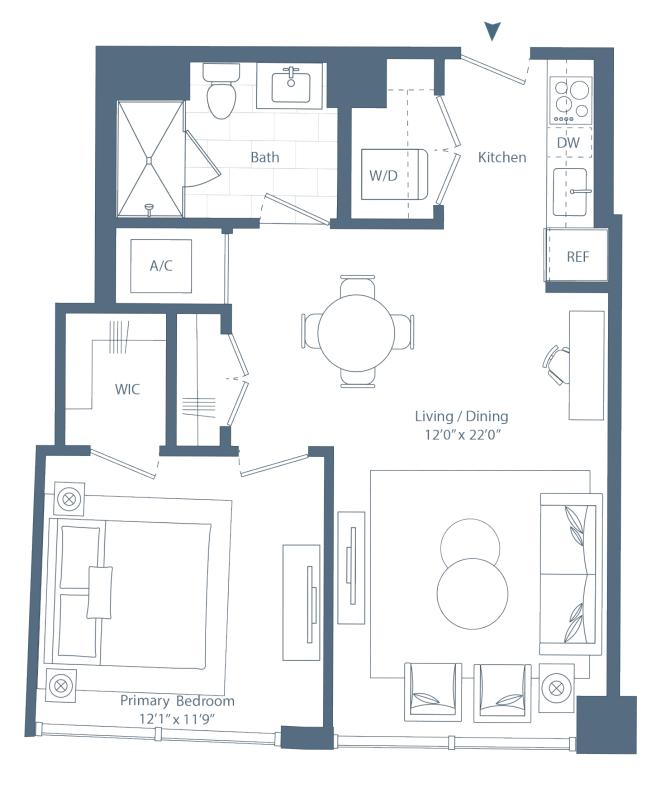

living room and blackout roller shades in bedrooms
- Luxe bathrooms feature custom Italian vanity with expansive storage, custom sconces, and quartz countertops
- Primary bathrooms feature double sinks and glass enclosed walk-in shower

### **BENEFITS & SERVICES**

- 24-hour attended lobby
- Onsite parking with electric vehicle charging stations
- Access to Related Life exclusive benefits and programming
- Complimentary Wi-Fi in all common spaces
- Package delivery room with automated package lockers and refrigerated storage
- Smoke-free building
- Anticipated Florida Green Building Coalition Gold sustainability rating

# TheLaurelWPB.com

Leasing Office: 561.491.0014 635 Hibiscus Street West Palm Beach, FL 33401



# Residence 09

1 Bedroom, 1 Bathroom

Levels 5-6, 8, 10, 12, 15, 17, 19