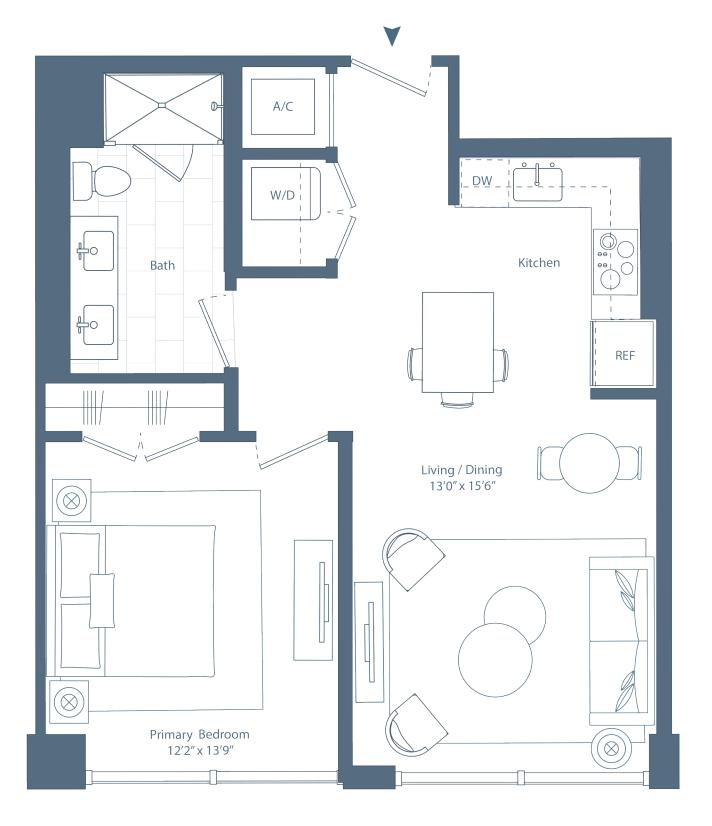

living room and blackout roller shades in bedrooms
- Luxe bathrooms feature custom Italian vanity with expansive storage, custom sconces, and quartz countertops
- Primary bathrooms feature double sinks and glass enclosed walk-in shower

### **BENEFITS & SERVICES**

- 24-hour attended lobby
- Onsite parking with electric vehicle charging stations
- Access to Related Life exclusive benefits and programming
- Complimentary Wi-Fi in all common spaces
- Package delivery room with automated package lockers and refrigerated storage
- Smoke-free building
- Anticipated Florida Green Building Coalition Gold sustainability rating

# TheLaurelWPB.com

Leasing Office: 561.491.0014 635 Hibiscus Street West Palm Beach, FL 33401



# Residence 07 1 Bedroom, 1 Bathroom

Levels 5, 7-8, 10, 12, 15, 17, 19