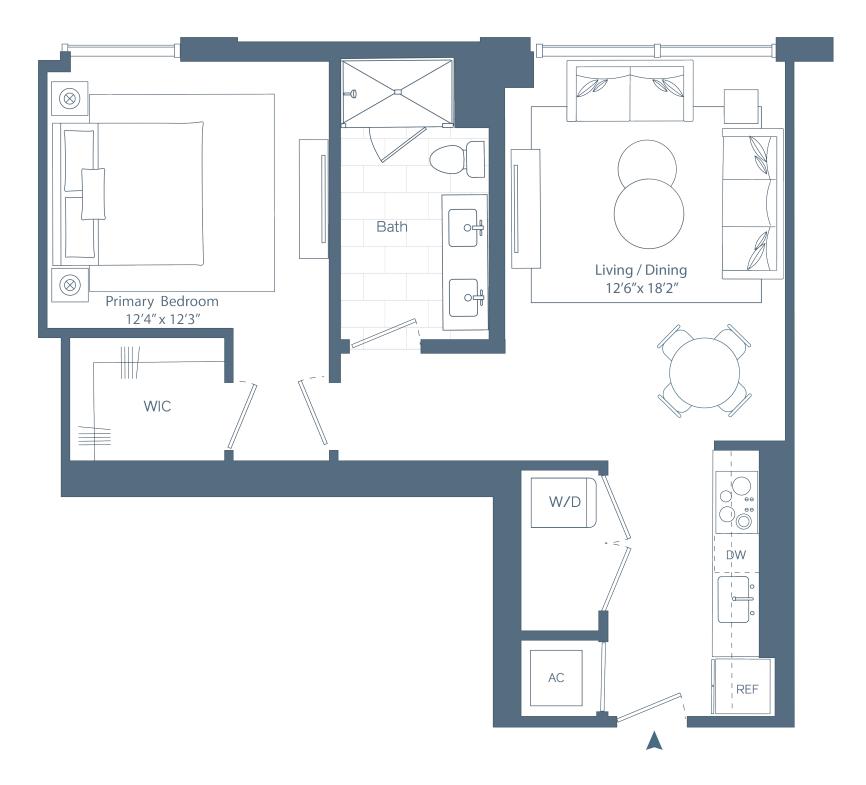

living room and blackout roller shades in bedrooms
- Luxe bathrooms feature custom Italian vanity with expansive storage, custom sconces, and quartz countertops
- Primary bathrooms feature double sinks and glass enclosed walk-in shower

### **BENEFITS & SERVICES**

- 24-hour attended lobby
- Onsite parking with electric vehicle charging stations
- Access to Related Life exclusive benefits and programming
- Complimentary Wi-Fi in all common spaces
- Package delivery room with automated package lockers and refrigerated storage
- Smoke-free building
- Anticipated Florida Green Building Coalition Gold sustainability rating

# TheLaurelWPB.com

Leasing Office: 561.491.0014 635 Hibiscus Street West Palm Beach, FL 33401



# Residence 00 1 Bedroom, 1 Bathroom

Levels 5-7, 9, 11, 14, 16, 18, 20