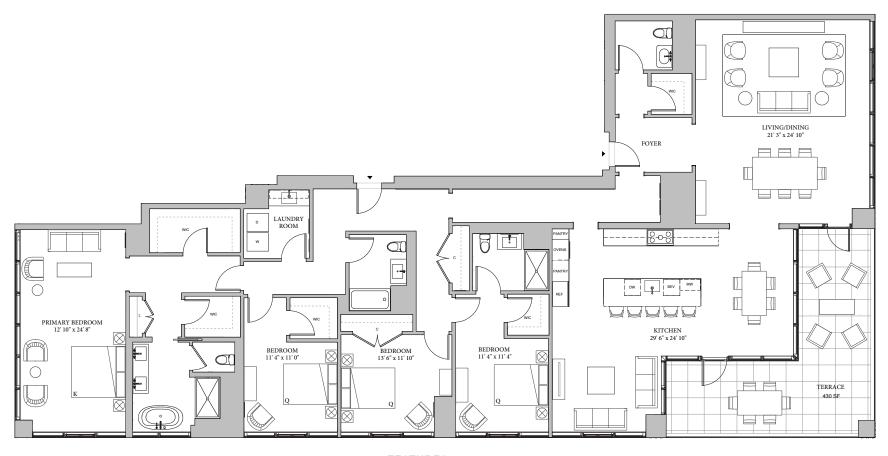

## PENTHOUSE 4203

4 Bedroom - 3 Bathroom - Powder Room - 3,418 SF

## **FEATURES**

Soaring 12' ceilings Wide-plank flooring Expansive private terrace Eat-in kitchen with back-painted glass upper cabinetry 3 cm Caesarstone countertops with full-height backsplash Bosch and Fisher Paykel integrated appliances Steam oven by Bosch Beverage center by Thermador

Kohler fixtures and faucets Valli & Valli polished chrome hardware Free-standing soaking tub and heated flooring in primary bath Laundry room Spacious customized closets **Ecobee** smart thermostats Lutron motorized shades Keyless entry