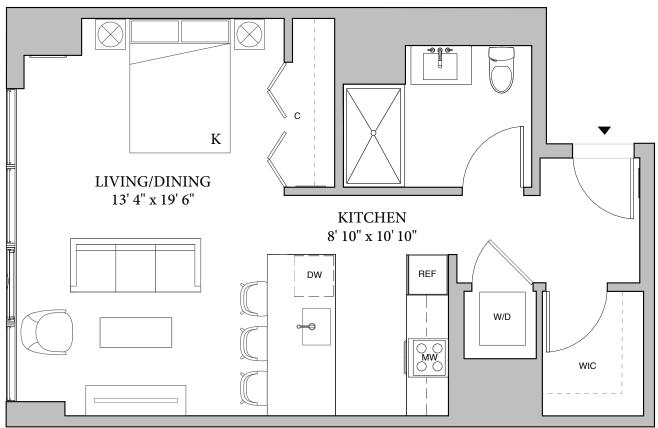

## RESIDENCE 01 / FLOORS 18-35

Convertible - 1 Bathroom - 617 SF

## FEATURES

Soaring 9'6" ceilings

Wide-plank flooring Open kitchens with back-painted glass upper cabinetry 3 cm quartz countertops with full height backsplash Bosch and Fisher Paykel integrated appliances Kohler fixtures and faucets Valli & Valli polished chrome hardware Spacious customized closets In-home washer & dryer Ecobee smart thermostats Roller shades Keyless entry