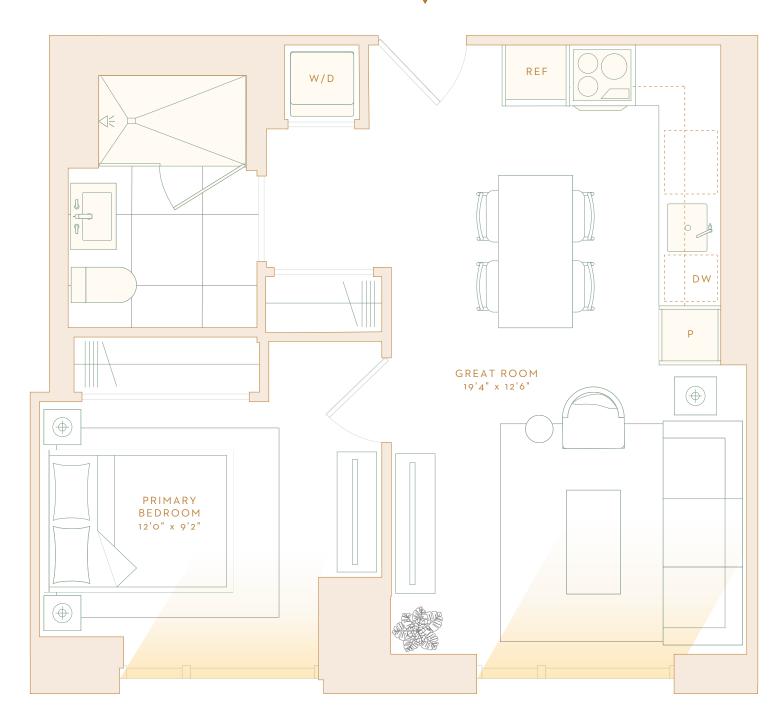

## Residence Features

- 9' ceilings with sweeping city views through floor-to-ceiling windows
- European wide-plank oak flooring throughout
- Custom Italian kitchen cabinetry
- Brazilian white and gray marble countertops and full-height backsplash
- State-of-the-art Wolf induction cooktop and speed oven with ventless XO decorative hood
- Blomberg dishwasher and refrigerator with integrated paneling
- Modern bathrooms feature walk-in showers, European gray floor tile and custom Italian vanity with expansive storage
- Custom blackout roller shades in bedrooms
- Energy-efficient Miele washer and dryer
- Salto wireless locks for keyless entry
- Smart home technology including Lutron Caseta lighting and Ecobee smart thermostats

THIS FLOORPLAN AND FURNITURE LAYOUT IS INTENDED FOR ILLUSTRATIVE PURPOSES ONLY. DIMENSIONS AND SQUARE FOOTAGES ARE APPROXIMATE AND VARIATIONS IN THE LAYOUT SHOWN MAY OCCUR. ADDITIONAL CHARGES MAY APPLY TO BUILDING SERVICES, BENEFITS AND AMENITIES. BENEFITS AND SERVICES ARE SUBJECT TO CHANGE AND ARE NOT AN ESSENTIAL, REQUIRED OR ANCILLARY SERVICE PROVIDED BY THE LANDLORD. ALL FEATURES AND SPECIFICATIONS ARE SUBJECT TO CHANGE. EQUAL HOUSING OPPORTUNITY. COPYRIGHT 2022 RELATED.