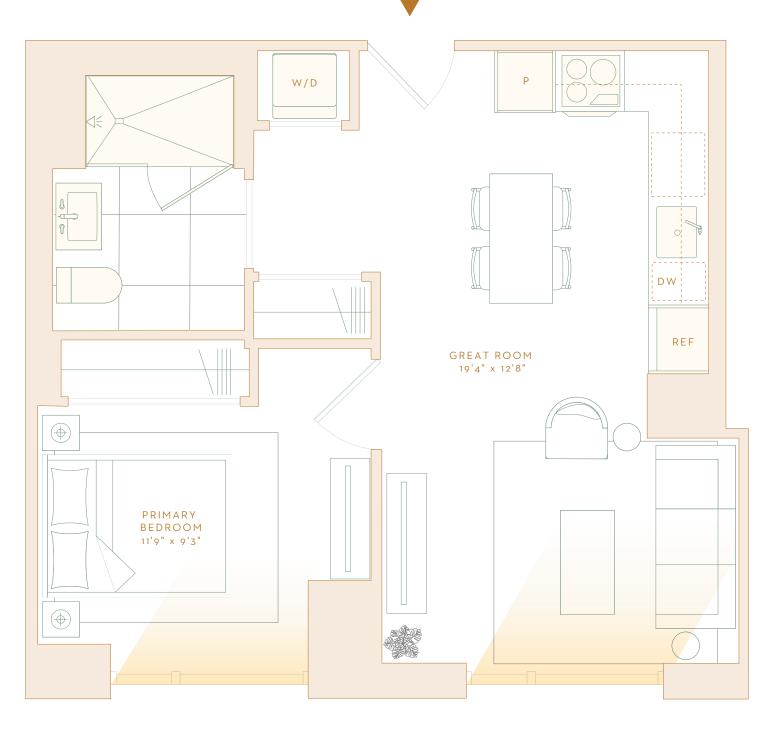

## Residence Features

- 9' ceilings with sweeping city views through floor-to-ceiling windows
- European wide-plank oak flooring throughout
- Custom Italian kitchen cabinetry
- Brazilian white and gray marble countertops and full-height backsplash
- State-of-the-art Wolf induction cooktop and speed oven with ventless XO decorative hood
- Blomberg dishwasher and refrigerator with integrated paneling.
- Modern bathrooms feature walk-in showers, European gray floor tile and custom Italian vanity with expansive storage
- Custom blackout roller shades in bedrooms
- Energy-efficient Miele washer and dryer
- Salto wireless locks for keyless entry
- Smart home technology including Lutron Caseta lighting and Ecobee smart thermostats