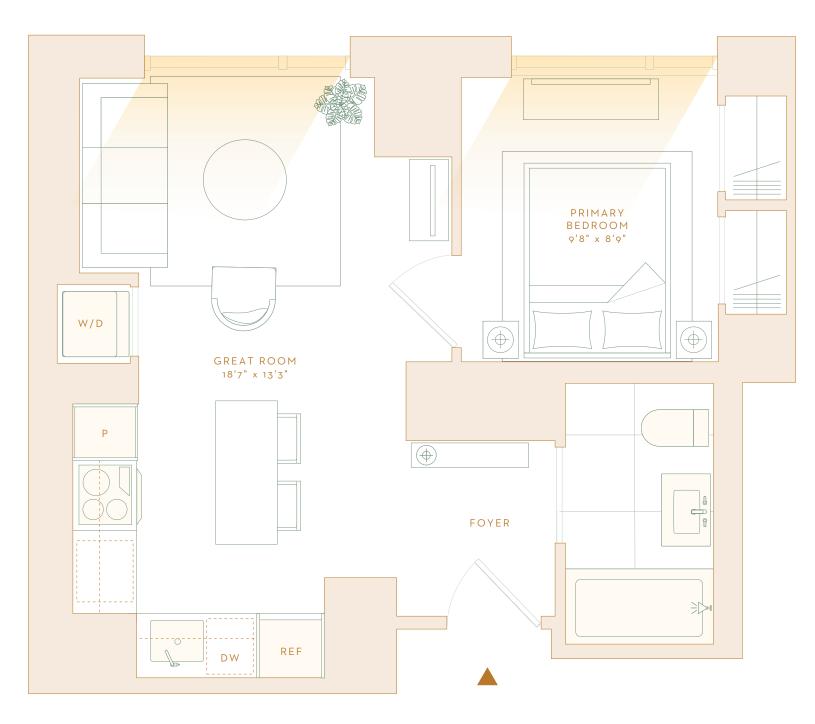

## Residence Features

- 9' ceilings with sweeping city views through floor-to-ceiling windows
- European wide-plank oak flooring throughout
- Custom Italian kitchen cabinetry
- Brazilian white and gray marble countertops and full-height backsplash
- State-of-the-art Wolf induction cooktop and speed oven with ventless XO decorative hood
- Blomberg dishwasher and refrigerator with integrated paneling
- Modern bathrooms feature walk-in showers, European gray floor tile and custom Italian vanity with expansive storage
- Custom blackout roller shades in bedrooms
- Energy-efficient Miele washer and dryer
- Salto wireless locks for keyless entry
- Smart home technology including Lutron Caseta lighting and Ecobee smart thermostats

THIS FLOORPLAN AND FURNITURE LAYOUT IS INTENDED FOR ILLUSTRATIVE PURPOSES ONLY. DIMENSIONS AND SQUARE FOOTAGES ARE APPROXIMATE AND VARIATIONS IN THE LAYOUT SHOWN MAY OCCUR. ADDITIONAL CHARGES MAY APPLY TO BUILDING SERVICES, BENEFITS AND AMENITIES. BENEFITS AND SERVICES ARE SUBJECT TO CHANGE AND ARE NOT AN ESSENTIAL, REQUIRED OR ANCILLARY SERVICE PROVIDED BY THE LANDLORD, ALL FEATURES AND SPECIFICATIONS ARE SUBJECT TO CHANGE. EQUAL HOUSING OPPORTUNITY. COPYRIGHT 2022 RELATED.