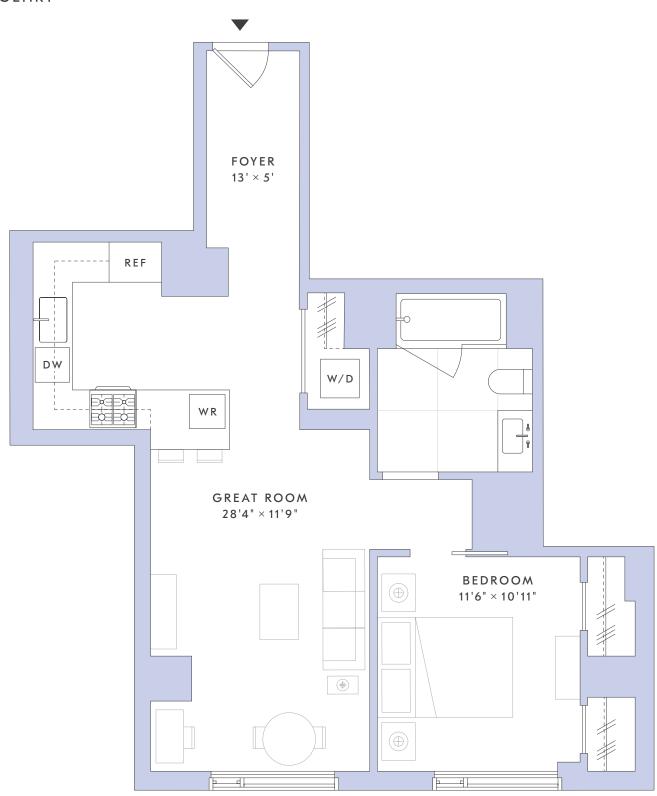

RESIDENCE

FLOORS 32-42

1 BEDROOM 1 BATHROOM

## TOP OF THE GRAND

BY GEHRY







## RESIDENCE FEATURES

- 10' ceilings and 6" wide-plank oak flooring throughout
- Open kitchens with Bianco Neve stone counters, full-height Crystal Blue stone backsplash, and grey oak cabinetry
- Thermador and Bosch Smart Home appliances with a gas range, integrated paneling, and Home Connect technology
- Spa-like primary baths, each with a walnut double vanity, Naxos marble counter, and oversized porcelain Onice Oro tile flooring and wet walls
- Glass-enclosed showers with Dornbracht chrome fixtures; soaking tubs in select residences
- Secondary baths with Silver travertine counters atop a grey oak vanity; Dornbracht chrome fixtures; and porcelain Travertino flooring
- Samsung full-size, vented washer and dryer
- Nest Thermostat with resident-controlled air-conditioning and heating