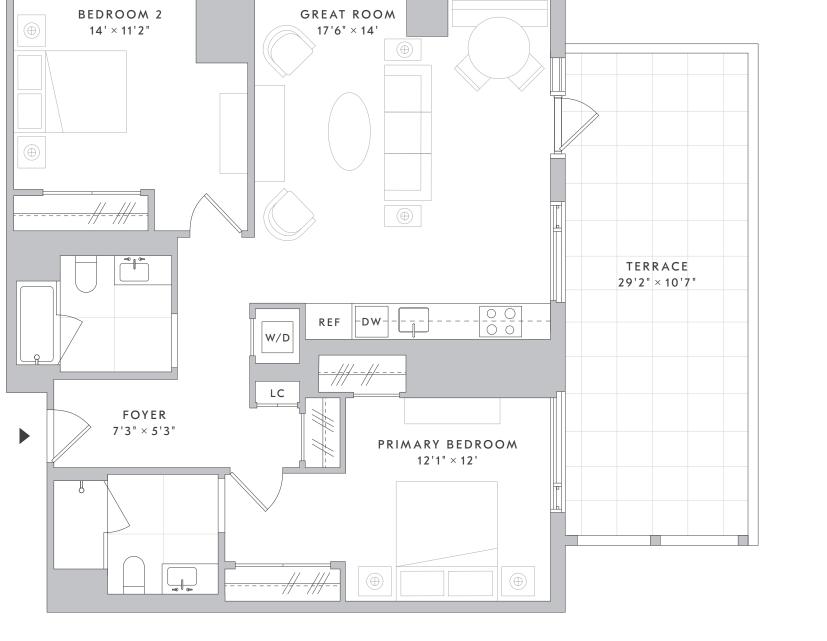

# RESIDENCE

16

FLOOR 19 2 BEDROOMS

2 BATHROOMS

- Luxe baths with white stone counters atop a custom oak vanity; glass-enclosed shower/bathtub with Hansgrohe matte nickel fixtures; and oversized porcelain tile flooring and wet walls
- Bosch stacked washer and dryer