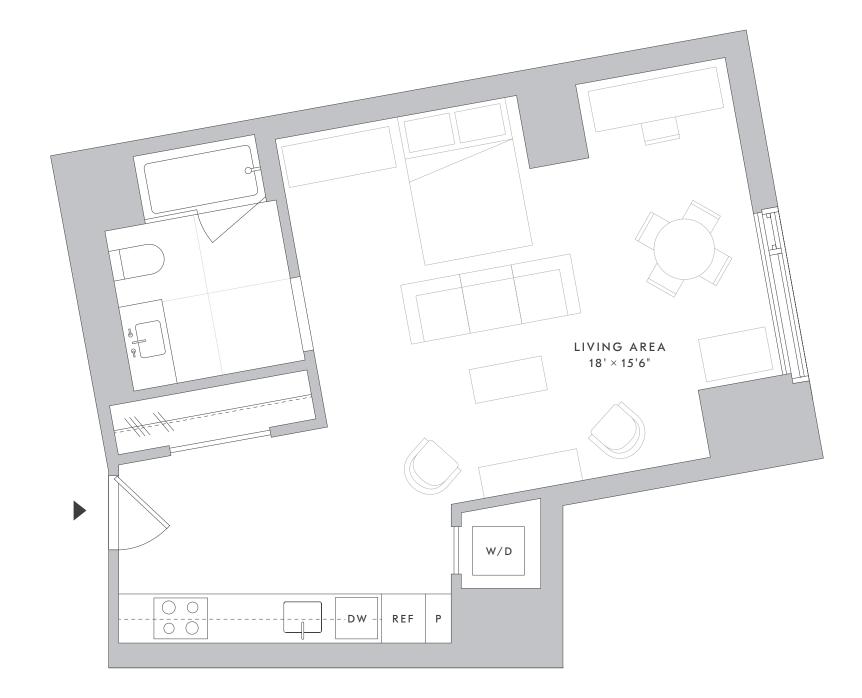

STUDIO 1 BATHROOM

This floor plan is intended for illustrative purposes only. Dimensions and square footages are approximate and variations in the layout shown may occur. Additional charges may apply to building services, benefits and amenities. Benefits and services are subject to change and are not an essential, required or ancillary service provided by the landlord. All features and specifications are subject to change. Copyright 2022 Related. Related does not discriminate against race, color, sex, religion, national origin, familial status or disability. Equal Housing Opportunity.