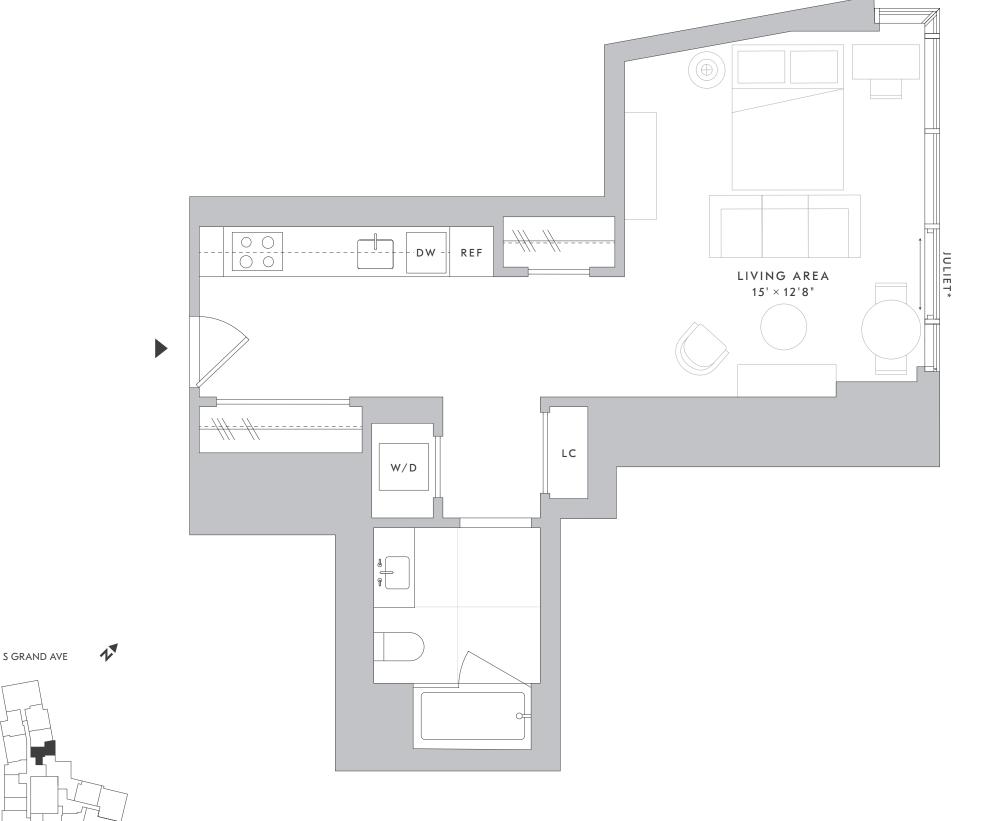

S OLIVE ST

STUDIO 1 BATHROOM

\*The location of the Juliet balcony will vary on each floor.

This floor plan is intended for illustrative purposes only. Dimensions and square footages are approximate and variations in the layout shown may occur. Additional charges may apply to building services, benefits and amenities. Benefits and services are subject to change and are not an essential, required or ancillary service provided by the landlord. All features and specifications are subject to change. Copyright 2022 Related. Related does not discriminate against race, color, sex, religion, national origin, familial status or disability. Equal Housing Opportunity.