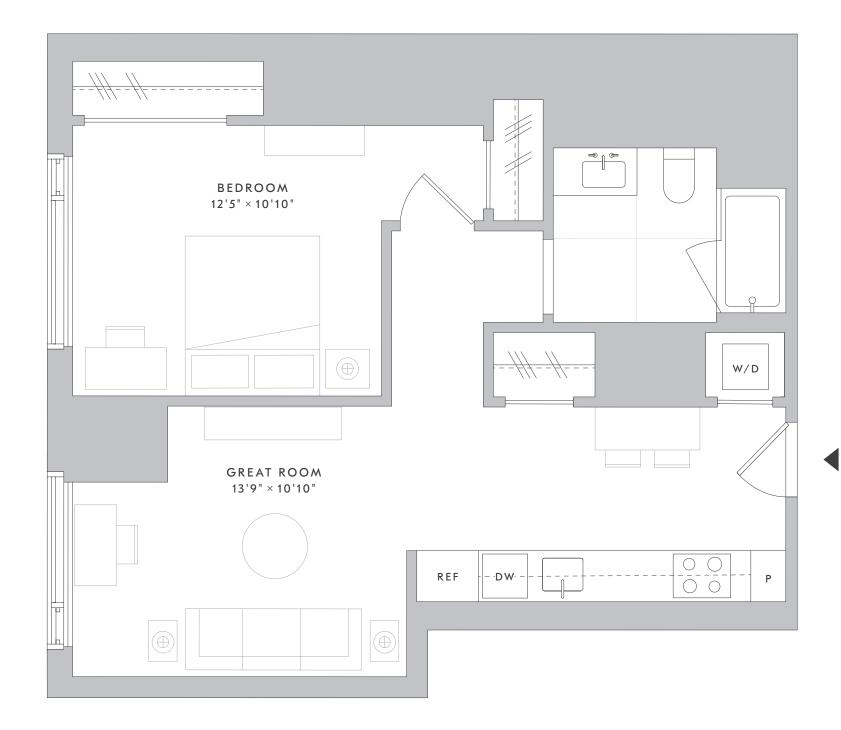

1 BEDROOM
1 BATHROOM

S OLIVE ST

This floor plan is intended for illustrative purposes only. Dimensions and square footages are approximate and variations in the layout shown may occur. Additional charges may apply to building services, benefits and amenities. Benefits and services are subject to change and are not an essential, required or ancillary service provided by the landlord. All features and specifications are subject to change. Copyright 2022 Related. Related does not discriminate against race, color, sex, religion, national origin, familial status or disability. Equal Housing Opportunity.