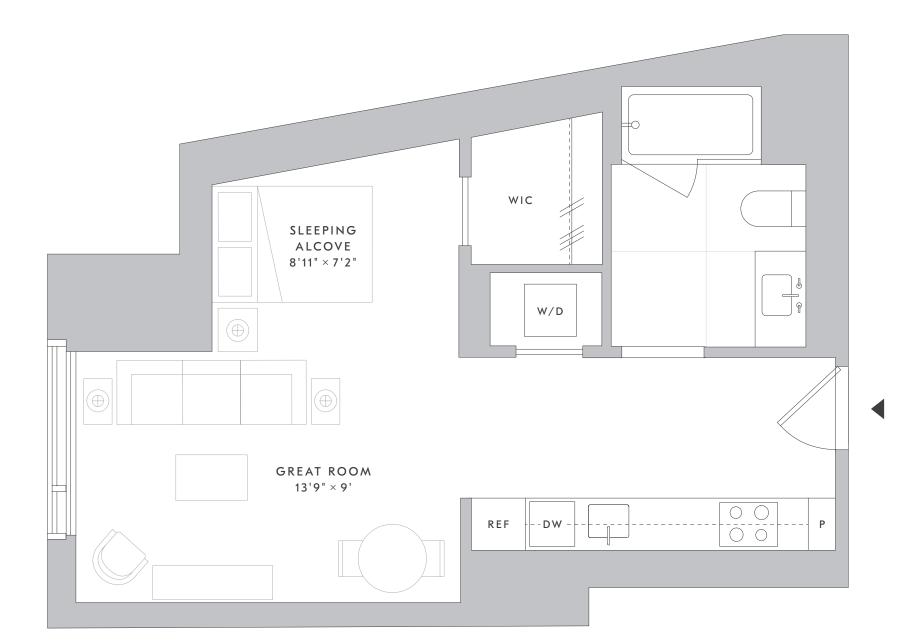

# RESIDENCE

06

FLOORS 19-24 STUDIO 1 BATHROOM

This floor plan is intended for illustrative purposes only. Dimensions and square footages are approximate and variations in the layout shown may occur. Additional charges may apply to building services, benefits and amenities. Benefits and services are subject to change and are not an essential, required or ancillary service provided by the landlord. All features and specifications are subject to change. Copyright 2022 Related. Related does not discriminate against race, color, sex, religion, national origin, familial status or disability. Equal Housing Opportunity.