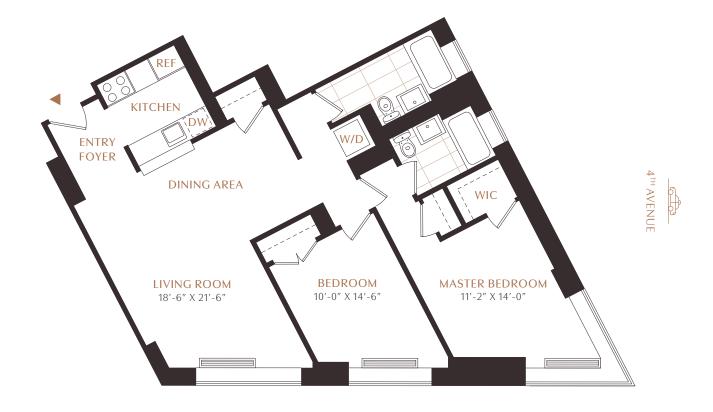

# Residence T

**FLOORS 11-14** 

2 Bedroom | 2 Bathroom

1,050 SQ FT

Heated Bathroom Floors\*

Caesarstone Kitchen Countertops\*

Frameless Glass Shower Door\*

In Unit Washer Dryer\*

Full Service Building

\*Only in select units

All dimensions are approximate. Plans and dimensions may contain minor variations from floor to floor. Equal housing opportunity.