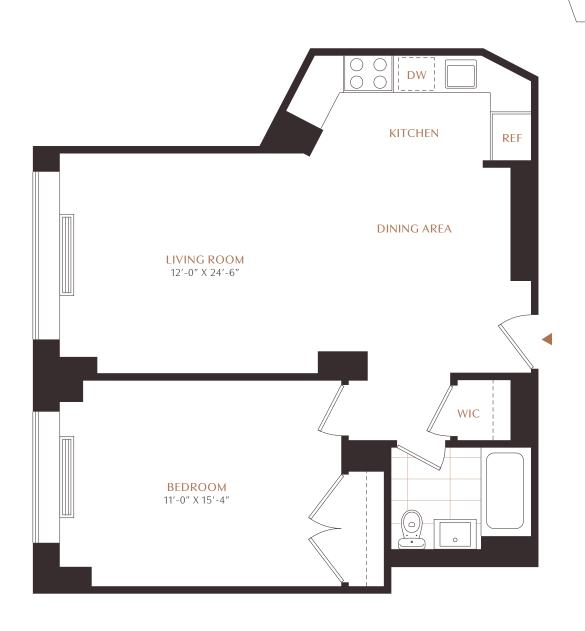

# ONE UNION SQUARE

## Residence R

**FLOORS 15-22** 

1 Bedroom | 1 Bathroom

686 SQ FT

#### **Residence Features**

Crestron Smart Home\*

Motorized Window Shades\*

Scavolini Custom Kitchen\*

TOTO Washlet Toilets\*

Bosch Appliances\*

Oversized Windows

**Expansive Views** 

Heated Bathroom Floors\*

Caesarstone Kitchen Countertops\*

Frameless Glass Shower Door\*

In Unit Washer Dryer\*

Full Service Building

\*Only in select units

All dimensions are approximate. Plans and dimensions may contain minor variations from floor to floor. Equal housing opportunity.