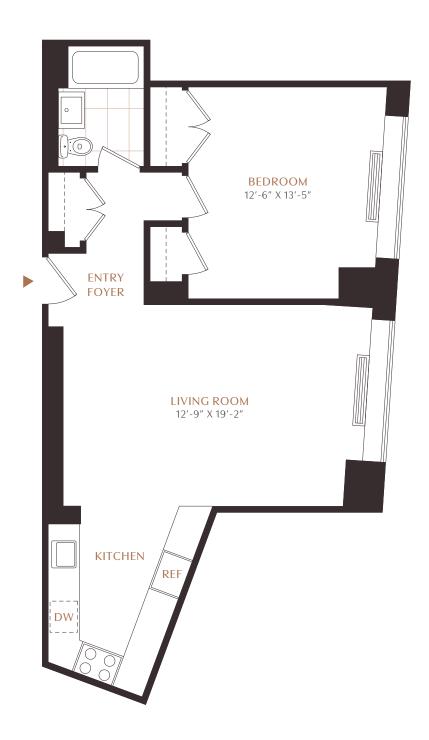

## Residence K

**FLOORS 11-14** 

#### 1 Bedroom | 1 Bathroom

707 SQ FT

#### **Residence Features**

Crestron Smart Home\*

Motorized Window Shades\*

Scavolini Custom Kitchen\*

TOTO Washlet Toilets\*

Bosch Appliances\*

Oversized Windows

**Expansive Views** 

Heated Bathroom Floors\*

Caesarstone Kitchen Countertops\*

Frameless Glass Shower Door\*

In Unit Washer Dryer\*

Full Service Building

\*Only in select units

All dimensions are approximate. Plans and dimensions may contain minor variations from floor to floor. Equal housing opportunity.

Residence 11K 12K 14K

Monthly Rent \$

Move In / /

Amenity Fee \$

Notes

**Leasing Contact** 