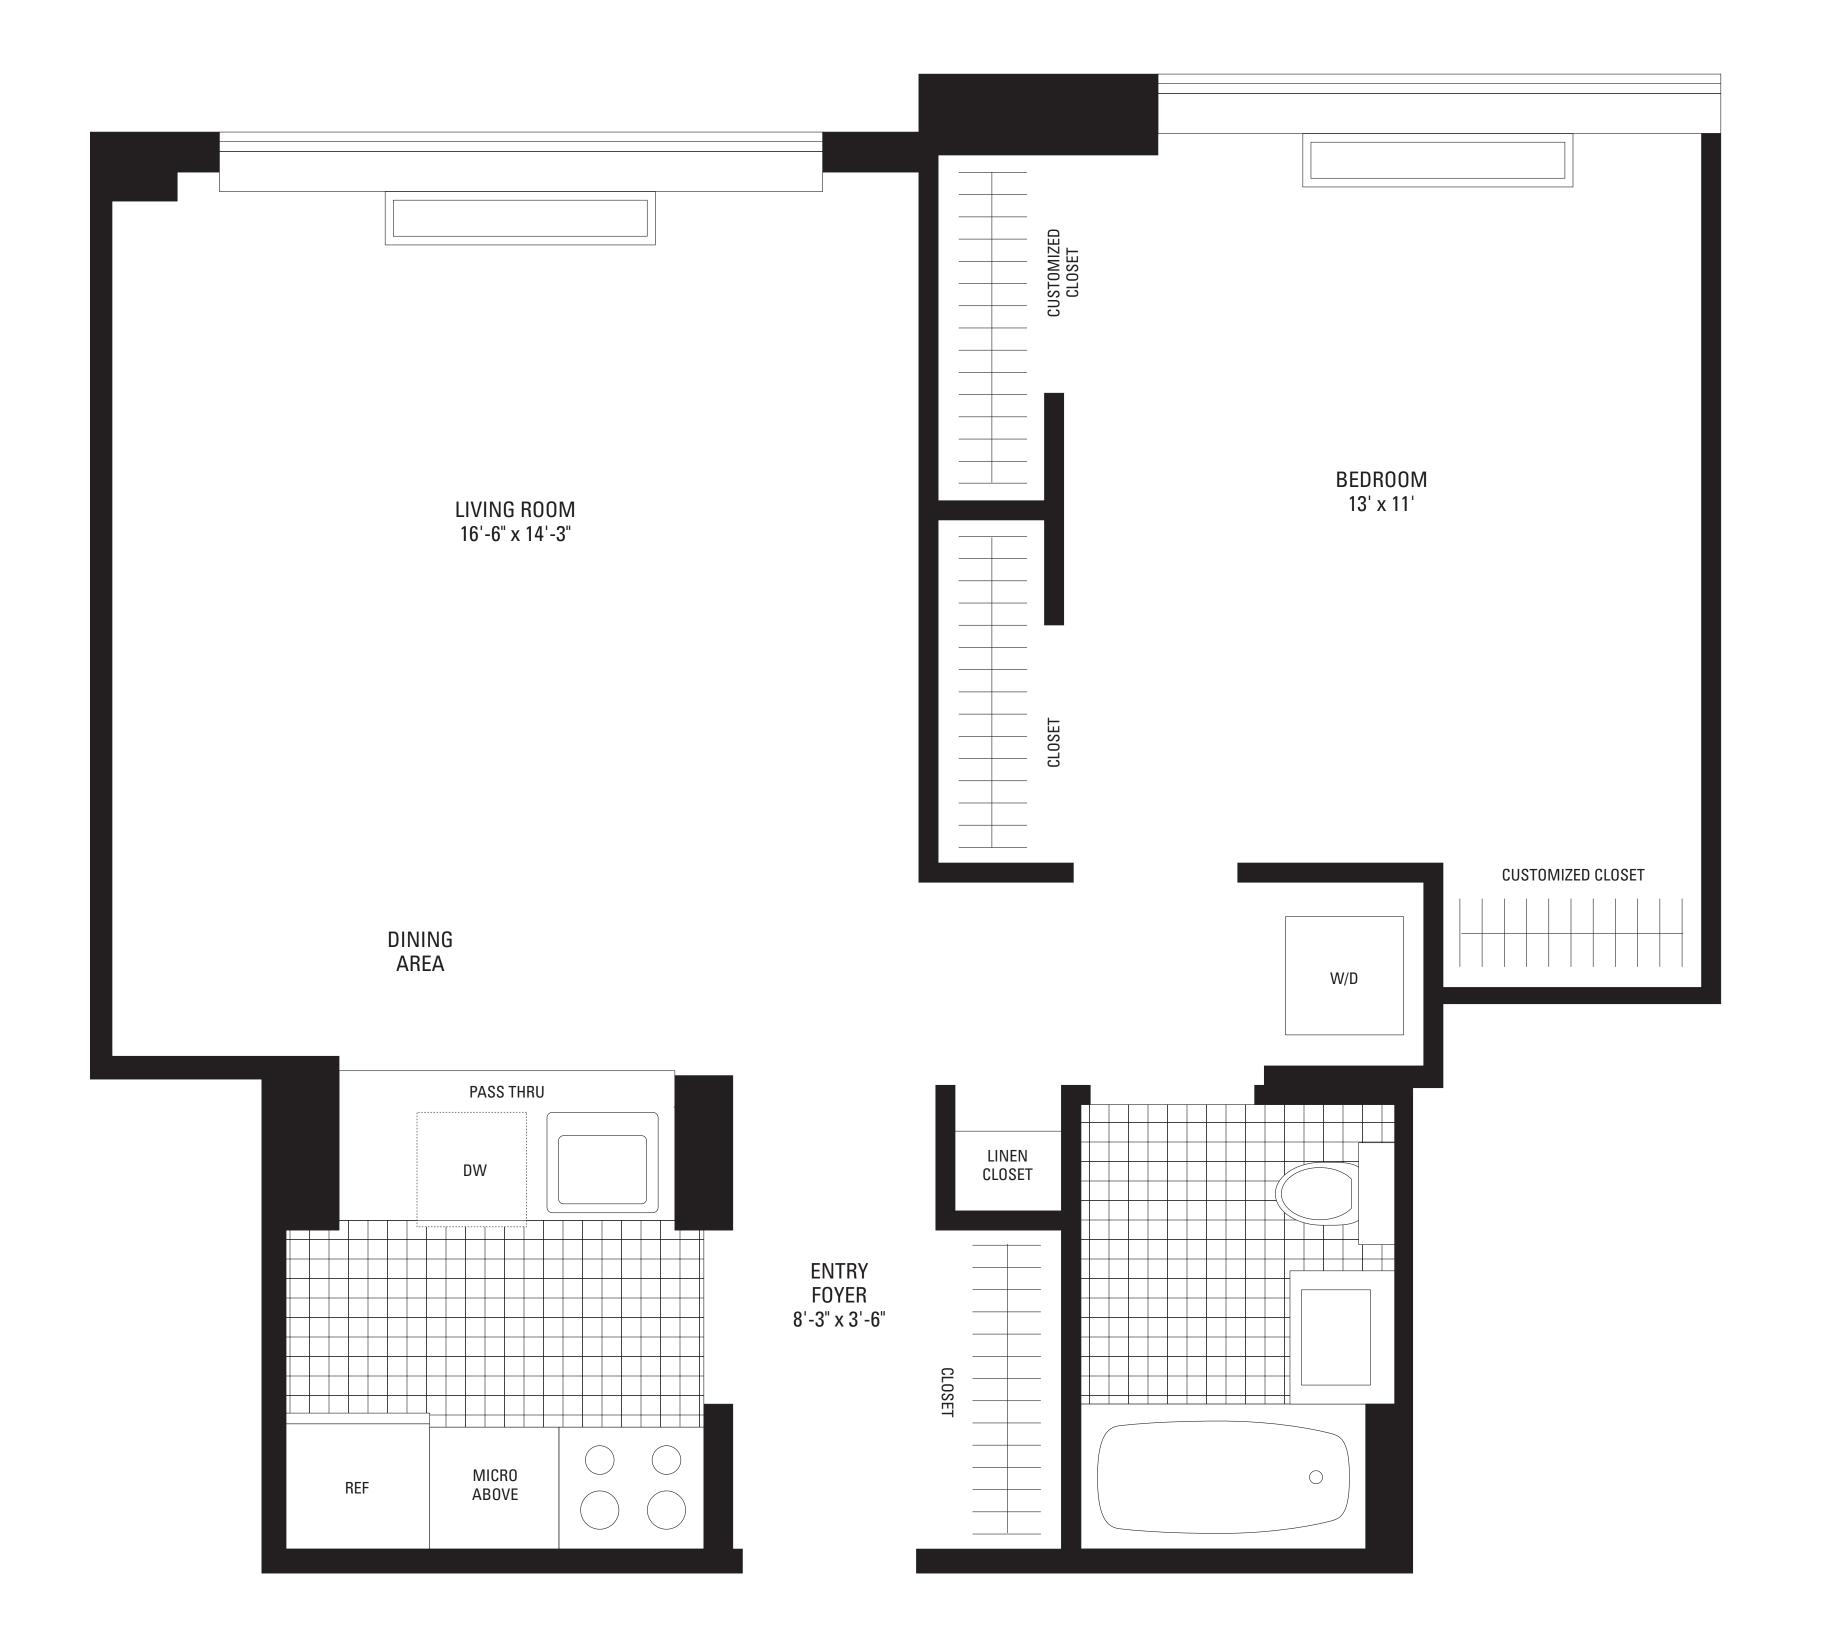

## APARTMENT FEATURES

- Gourmet Granite Kitchens with CeramicTile Floors, Custom Designed All-White European-Style Glass Door Cabinetry and Appliances including Microwaves, Ranges with Self-Cleaning Ovens, Porcelain Sinks, and Frost-Free Refrigerators with Ice Makers
- Sumptuous Marble Baths with Pedestal Sinks
- Granite Window Sills and Designer Mini-Blinds
- Washer/Dryer in Every Residence (Floors 17-PH)
- Laundry Room on Every Floor (Floors 5-16)
- Oversized Windows for Maximum Light and Views
- Walk-In Closets\* and Customized Closets
- Strip-Wood Flooring
- Individually-Controlled Heating and Air Conditioning
- Private Terraces\*

## ONE BEDROOM

■ Residence 08 ■ Floors 17-PH

**FLOOR** 

All Dimensions Are Approximate

MONTHLY RENT