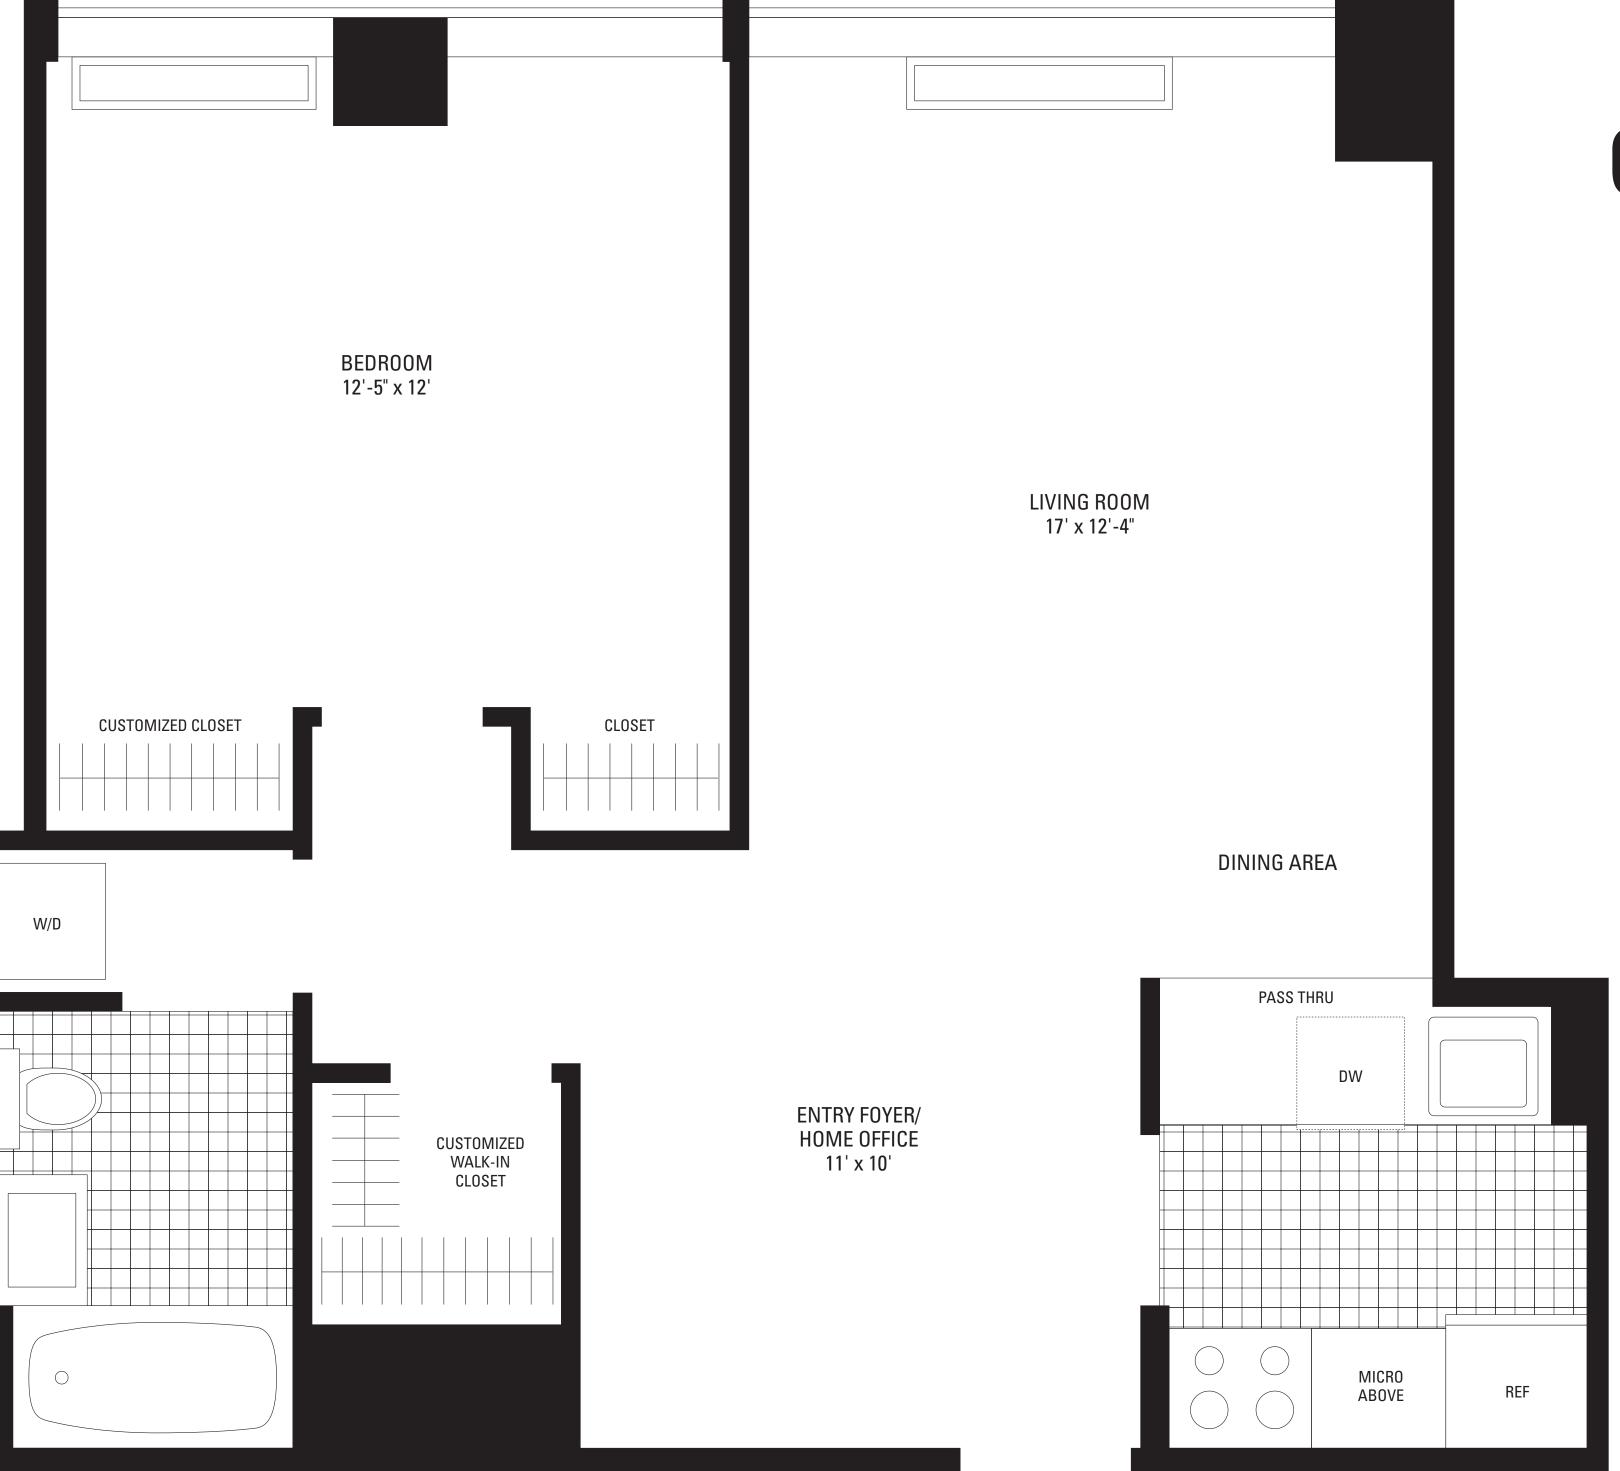

## ONE BEDROOM

■ Residence 06 ■ Floors 17-PH

FLOOR
MONTHLY RENT

All Dimensions Are Approximate