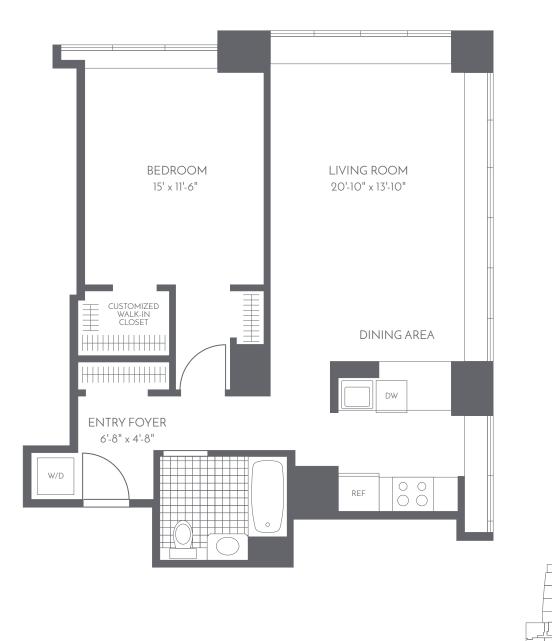

Onsite Leasing & Resident Service Center 680 Mission Street, San Francisco, CA 94105 Leasing (415) 227-0680 TheParamountSF.com



## **Building Features**

- Interiors designed by acclaimed architects Marmol Radziner & Associates
- 24-hour attended lobby and concierge
- Outdoor heated lap pool and BBQ terrace
- Fully-equipped fitness center and yoga studio
- Entertainment lounge with demonstration kitchen, dining and oversized TVs
- Tech Bar equipped with complimentary computers, printer, coffee station
- Private conference rooms
- Rooftop terrace with lounge seating and cabanas
- Rooftop Bay Bridge Terrace with BBQ dining
- "Wooftop Terrace" dog run
- On-site bicycle room and storage lockers
- 24-hour valet parking
- Complimentary wireless internet in common areas
- RelatedStyle Services® including Convenient Credit Card Rent Payment
- Smoke-free building

## **Apartment Features**

- Gourmet kitchens with quartz