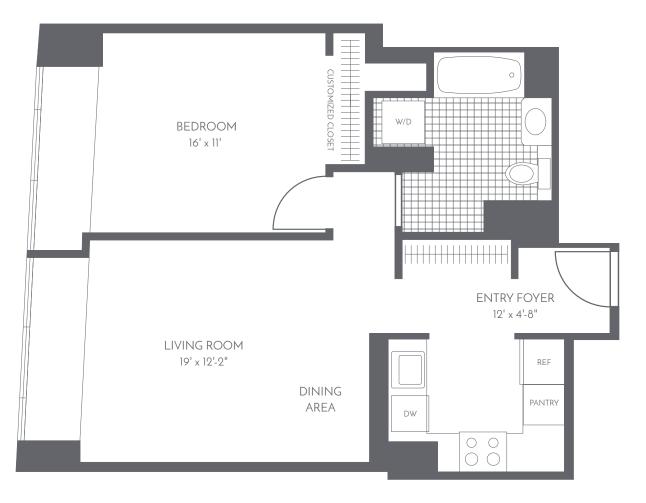

## ONE BEDROOM Residence B Floors 10-36

## **Apartment Features**

- Gourmet kitchens with quartz counters, full-height marble backsplash and under-cabinet lighting
- Rich walnut cabinetry with integrated paneling over the refrigerator and dishwasher
- Premium stainless steel appliances
- Oak flooring throughout
- Serene baths with Italian tile flooring, tub surround and mirrored medicine cabinets
- Vented washer/dryer in each apartment
- Customized closets in select apartments