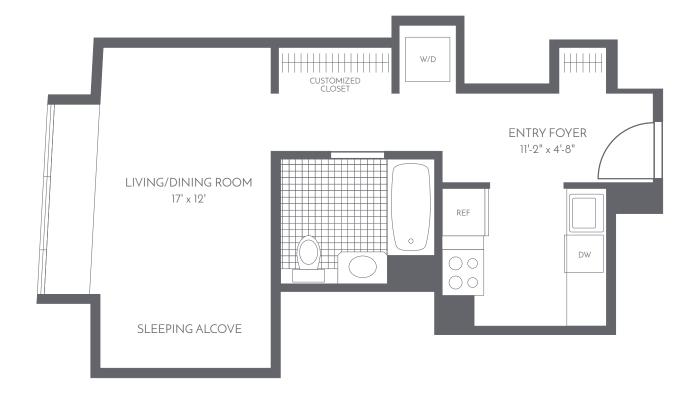

## **STUDIO**

#### Residence B Floor 9

### **Apartment Features**

- Gourmet kitchens with quartz counters, full-height marble backsplash and under-cabinet lighting
- Rich walnut cabinetry with integrated paneling over the refrigerator and dishwasher
- Premium stainless steel appliances
- Oak flooring throughout
- Serene baths with Italian tile flooring, tub surround and mirrored medicine cabinets
- Vented washer/dryer in each apartment
- Customized closets in select apartments