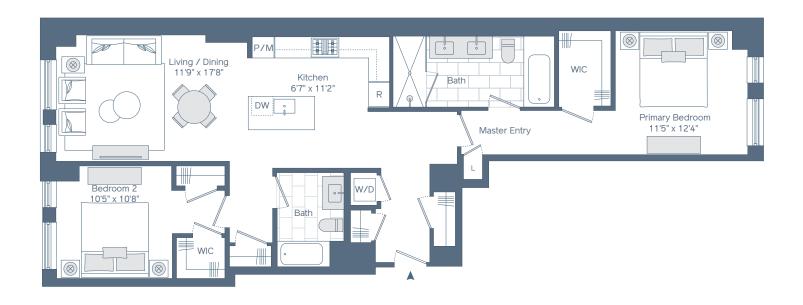

## Residence 28

Floors 7-9

2 Bedrooms

2 Bathrooms

## Residence Features\*

Stainless Steel Appliance Package with Gas Ranges in Select Residences

Custom Gourmet Kitchens with Stained Oak Cabinetry, Polished Quartz Countertops and Imported Statuario Backsplash

Wide Plank Hard Wood Floors Throughout with Spacious Customized Closets

Leviton Decora Series Lighting Controls

Oversized Low E-Insulated Windows for Maximum Lights and Views

Custom Oak Bathroom Cabinetry with Quartz Countertops Featuring Soft Close Cabinets and Drawers

Washer and Dryer in Every Residence

Resident Controlled Heating and Air Conditioning

\*All dimensions are approximate. Additional charges may apply to building services, benefits and amenities. Benefits and services are subject to change and are not an essential, required or ancillary service provided by the landlord. All features and specifications are subject to change. Balcony size and configuration may vary per floor. Copyright 2020 Related Beal. Equal Housing Opportunity.