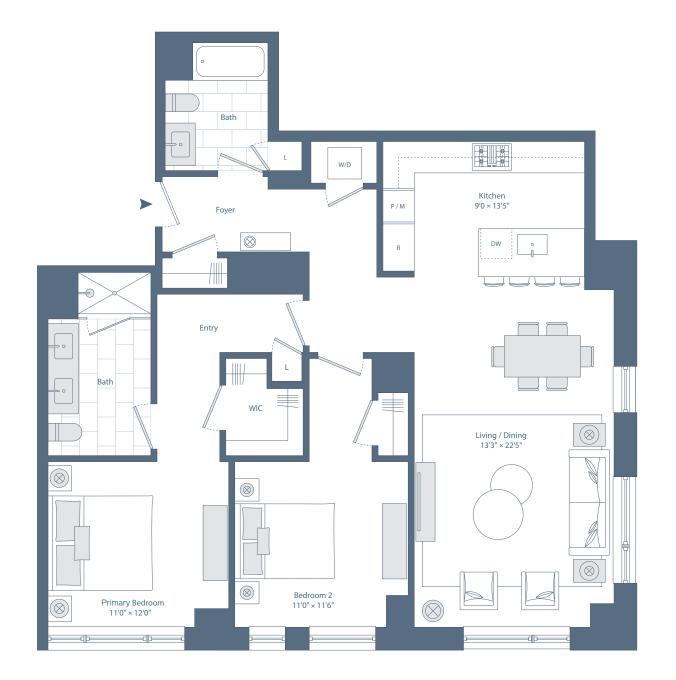

## Residence 23

Floors 5-9

- 2 Bedrooms
- 2 Bathrooms

## **Residence Features\***

Stainless Steel Appliance Package with Gas Ranges in Select Residences

Custom Gourmet Kitchens with Stained Oak Cabinetry, Polished Quartz Countertops and Imported Statuario Backsplash

Wide Plank Hard Wood Floors Throughout with Spacious Customized Closets

Leviton Decora Series Lighting Controls

Oversized Low E-Insulated Windows for Maximum Lights and Views

Custom Oak Bathroom Cabinetry with Quartz Countertops Featuring Soft Close Cabinets and Drawers

Washer and Dryer in Every Residence

Resident Controlled Heating and Air Conditioning

\*All dimensions are approximate. Additional charges may apply to building services, benefits and amenities. Benefits and services are subject to change and are not an essential, required or ancillary service provided by the landlord. All features and specifications are subject to change. Balcony size and configuration may vary per floor. Copyright 2020 Related Beal. Equal Housing Opportunity.