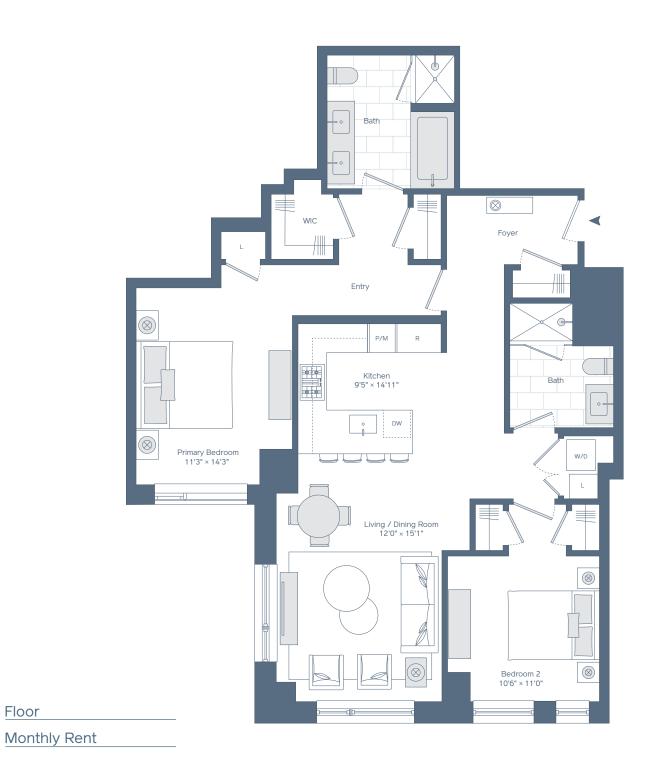

## Residence 19

Floors 4-9

2 Bedrooms

2 Bathrooms

## Residence Features\*

Stainless Steel Appliance Package with Gas Ranges in Select Residences

Custom Gourmet Kitchens with Stained Oak Cabinetry, Polished Quartz Countertops and Imported Statuario Backsplash

Wide Plank Hard Wood Floors Throughout with Spacious Customized Closets

Leviton Decora Series Lighting Controls

Oversized Low E-Insulated Windows for Maximum Lights and Views

Custom Oak Bathroom Cabinetry with Quartz Countertops Featuring Soft Close Cabinets and Drawers

Washer and Dryer in Every Residence

Resident Controlled Heating and Air Conditioning

\*All dimensions are approximate. Additional charges may apply to building services, benefits and amenities. Benefits and services are subject to change and are not an essential, required or ancillary service provided by the landlord. All features and specifications are subject to change. Balcony size and configuration may vary per floor. Copyright 2020 Related Beal. Equal Housing Opportunity.