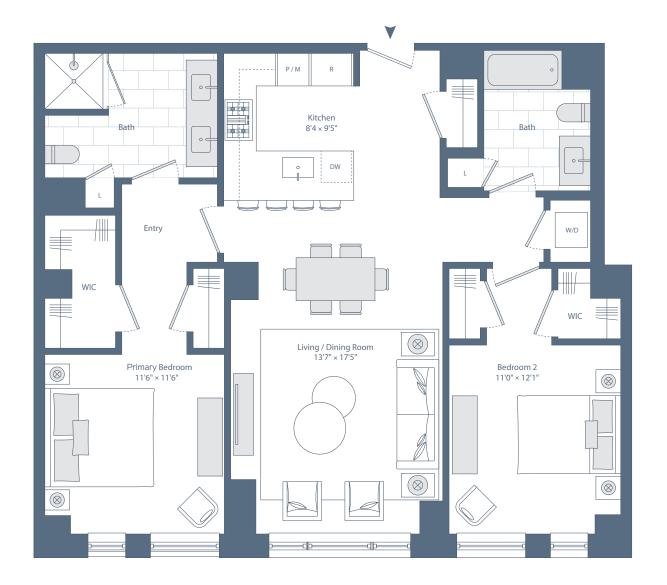

## Residence 17

Floors 3-9

2 Bedrooms

2 Bathrooms

## **Residence Features\***

Stainless Steel Appliance Package with Gas Ranges in Select Residences

Custom Gourmet Kitchens with Stained Oak Cabinetry, Polished Quartz Countertops and Imported Statuario Backsplash

Wide Plank Hard Wood Floors Throughout with Spacious Customized Closets

Leviton Decora Series Lighting Controls

Oversized Low E-Insulated Windows for Maximum Lights and Views

Custom Oak Bathroom Cabinetry with Quartz Countertops Featuring Soft Close Cabinets and Drawers

Washer and Dryer in Every Residence

Resident Controlled Heating and Air Conditioning

\*All dimensions are approximate. Additional charges may apply to building services, benefits and amenities. Benefits and services are subject to change and are not an essential, required or ancillary service provided by the landlord. All features and specifications are subject to change. Balcony size and configuration may vary per floor. Copyright 2020 Related Beal. Equal Housing Opportunity.