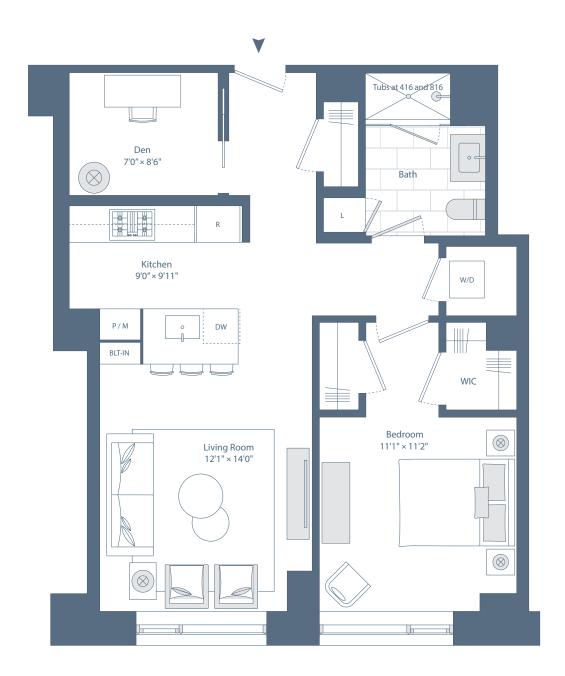

## Residence 16

Floors 3-9

- 1 Bedroom + Den
- 1 Bathroom

## **Residence Features\***

Stainless Steel Appliance Package with Gas Ranges in Select Residences

Custom Gourmet Kitchens with Stained Oak Cabinetry, Polished Quartz Countertops and Imported Statuario Backsplash

Wide Plank Hard Wood Floors Throughout with Spacious Customized Closets

Leviton Decora Series Lighting Controls

Oversized Low E-Insulated Windows for Maximum Lights and Views

Custom Oak Bathroom Cabinetry with Quartz Countertops Featuring Soft Close Cabinets and Drawers

Washer and Dryer in Every Residence

Resident Controlled Heating and Air Conditioning

\*All dimensions are approximate. Additional charges may apply to building services, benefits and amenities. Benefits and services are subject to change and are not an essential, required or ancillary service provided by the landlord. All features and specifications are subject to change. Balcony size and configuration may vary per floor. Copyright 2020 Related Beal. Equal Housing Opportunity.