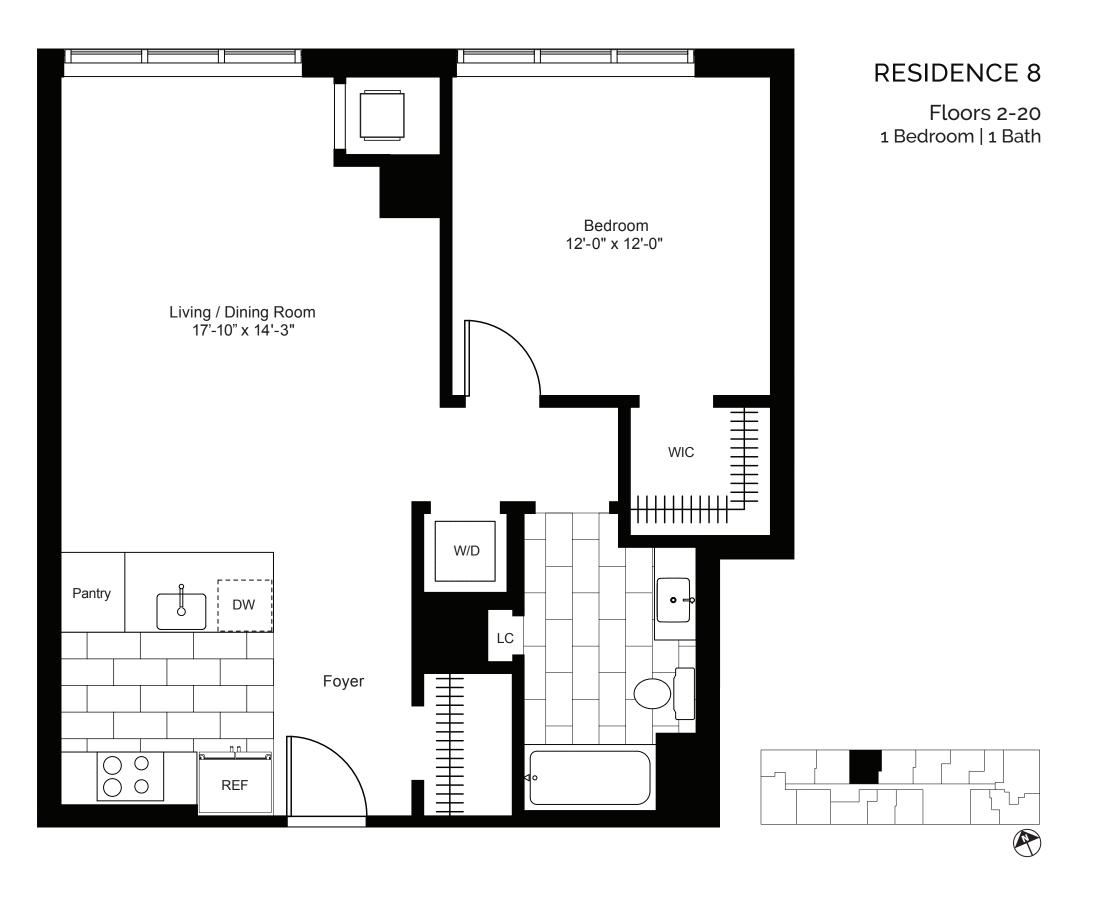

ed Technology Concierge\*
- Onsite restaurant by acclaimed LA Restaurateur, Ago

## APARTMENT FEATURES

- Gourmet Kitchens Feature Caesarstone Counters with Walnut Cabinetry
- Deluxe Stainless Steel Appliances: Fisher & Paykel Refrigerator with Bottom Freezer Drawer, Bosch Range, Dishwasher and Microwave
- Lavish Baths with Marble Counters and Tub Surround, Walnut Vanity and Mirrored Medicine Cabinets
- Wood Flooring throughout the Living Area
- Washer/Dryer in Each Home
- $\boldsymbol{\cdot}$  Resident Controlled Heating and Air Conditioning with Nest Thermostats
- Keyless Entry

\*Additional Charge for Select Services

## Live In Downtown's Ultimate Work of Art

## LEASING CENTER | T 213.337.9900 225 S. Grand Avenue, Los Angeles, CA 90012 EmersonLeasing@Related.com | TheEmersonLA.com







MONTHLY RENT \_\_\_\_\_