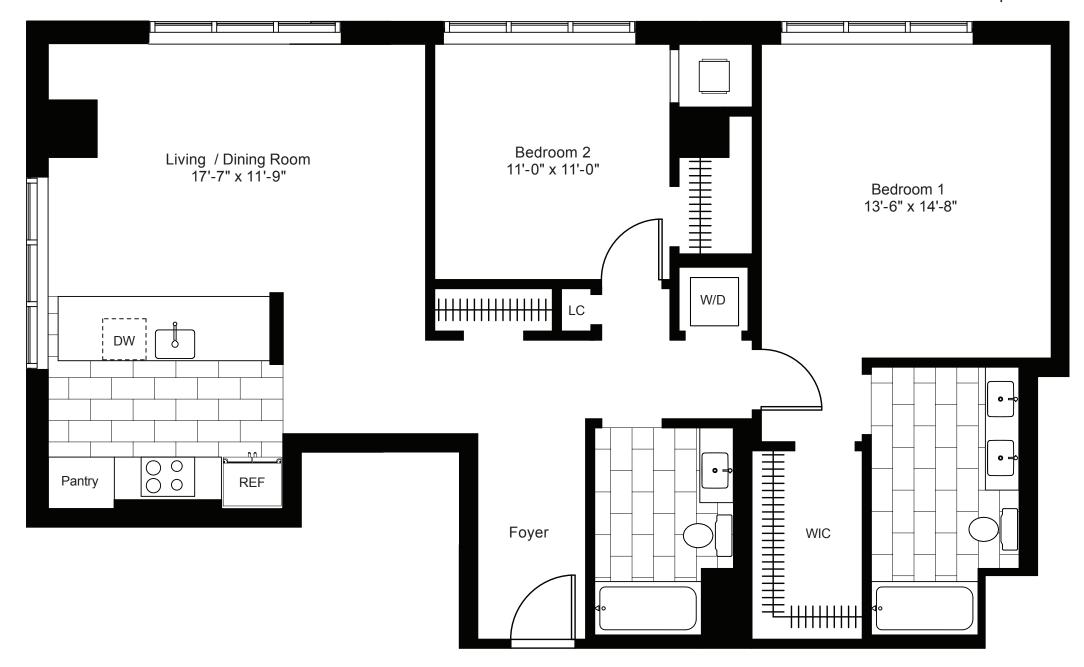

## **RESIDENCE 6**

Floors 3-19 2 Bedroom | 2 Bath

FLOOR \_\_\_\_\_

MONTHLY RENT \_\_\_\_\_