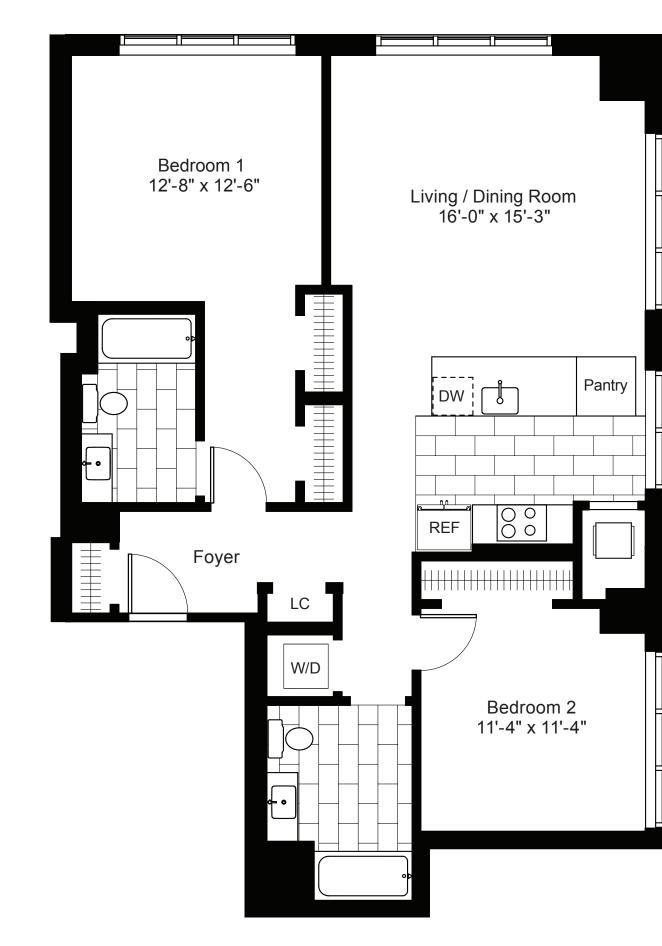

Onsite restaurant by acclaimed LA Restaurateur, Ago

## APARTMENT FEATURES

- $\boldsymbol{\cdot}$  Gourmet Kitchens Feature Caesarstone Counters with Walnut Cabinetry
- Deluxe Stainless Steel Appliances: Fisher & Paykel Refrigerator with Bottom Freezer Drawer, Bosch Range, Dishwasher and Microwave
- Lavish Baths with Marble Counters and Tub Surround, Walnut Vanity and Mirrored Medicine Cabinets
- Wood Flooring throughout the Living Area
- Washer/Dryer in Each Home
- $\boldsymbol{\cdot}$  Resident Controlled Heating and Air Conditioning with Nest Thermostats
- Keyless Entry

\*Additional Charge for Select Services

#### Live In Downtown's Ultimate Work of Art

### LEASING CENTER | T 213.337.9900 225 S. Grand Avenue, Los Angeles, CA 90012 EmersonLeasing@Related.com | TheEmersonLA.com







# **RESIDENCE 5**

Floors 3-19 2 Bedroom | 2 Bath