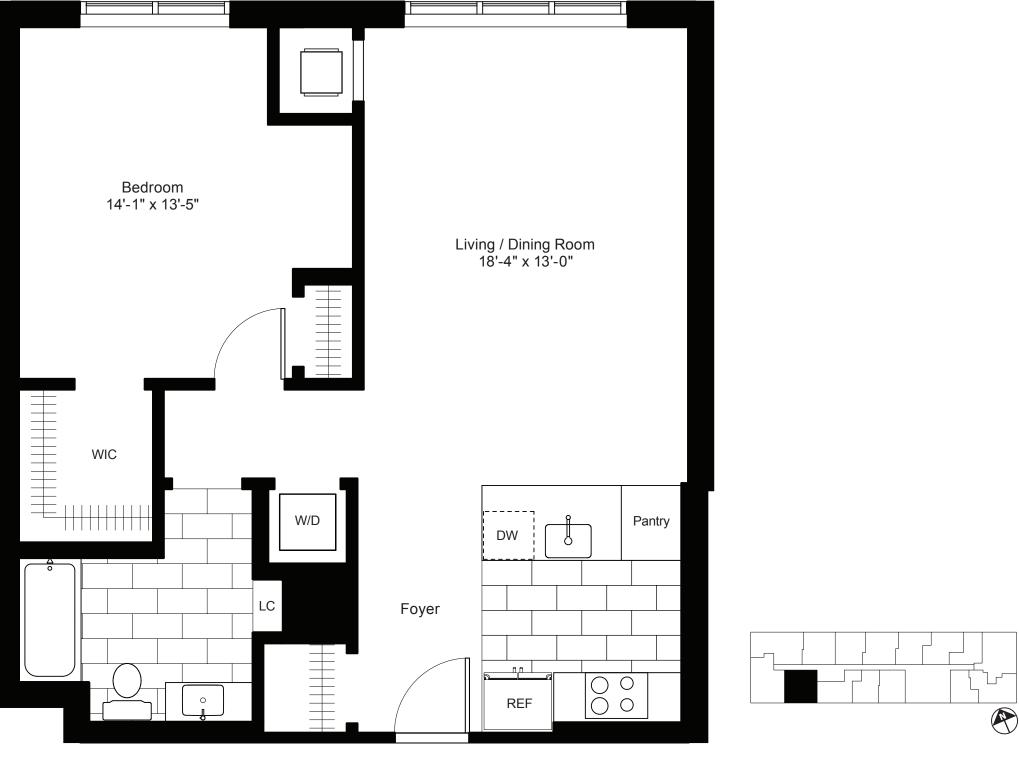

acclaimed LA Restaurateur, Ago

### APARTMENT FEATURES

- $\cdot$  Gourmet Kitchens Feature Caesarstone Counters with Walnut Cabinetry
- Deluxe Stainless Steel Appliances: Fisher & Paykel Refrigerator with Bottom Freezer Drawer, Bosch Range, Dishwasher and Microwave
- Lavish Baths with Marble Counters and Tub Surround, Walnut Vanity and Mirrored Medicine Cabinets
- Wood Flooring throughout the Living Area
- Washer/Dryer in Each Home
- $\boldsymbol{\cdot}$  Resident Controlled Heating and Air Conditioning with Nest Thermostats
- Keyless Entry

\*Additional Charge for Select Services

#### Live In Downtown's Ultimate Work of Art

#### LEASING CENTER | T 213.337.9900 225 S. Grand Avenue, Los Angeles, CA 90012

 ${\tt EmersonLeasing} @ {\tt Related.com} \ | \ {\tt The EmersonLA.com} \\$ 







# **RESIDENCE 4**

Floors 2-19 1 Bedroom | 1 Bath