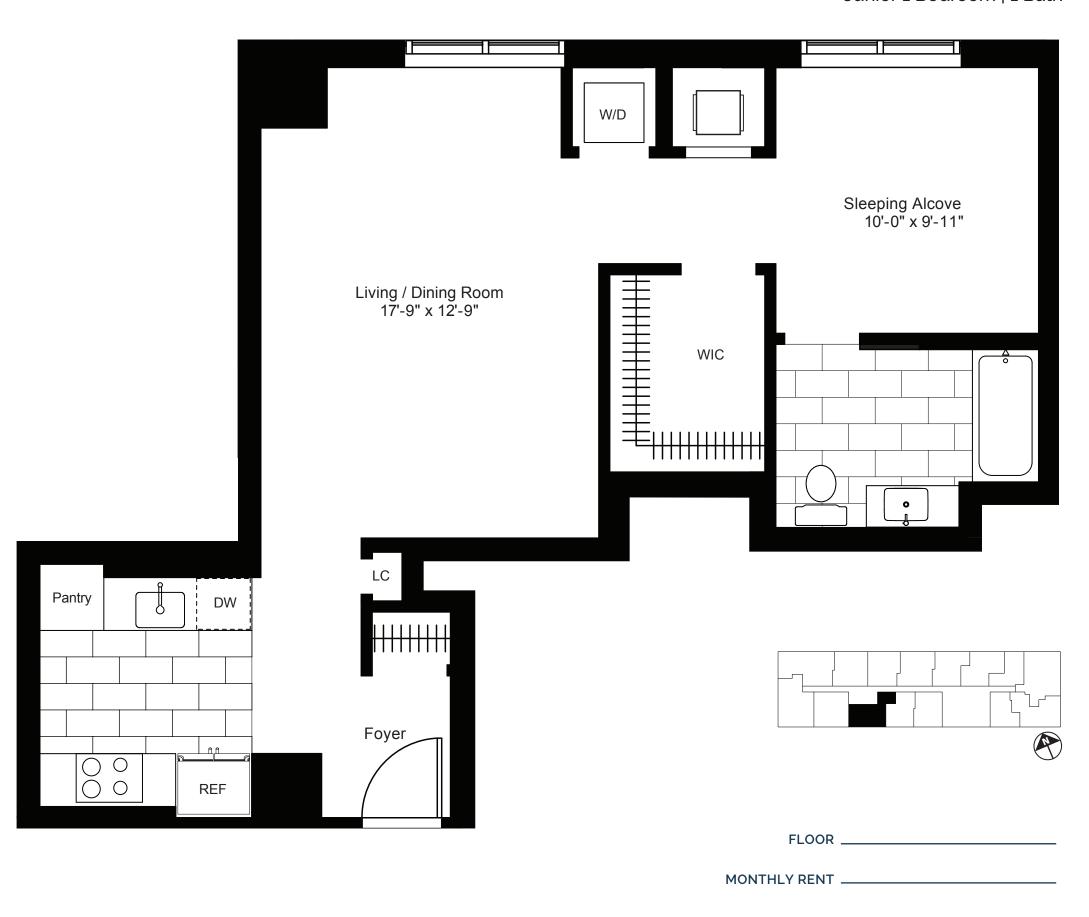

y acclaimed LA Restaurateur, Ago

## **APARTMENT FEATURES**

- · Gourmet Kitchens Feature Caesarstone Counters with Walnut Cabinetry
- Deluxe Stainless Steel Appliances: Fisher & Paykel Refrigerator with Bottom Freezer Drawer, Bosch Range, Dishwasher and Microwave
- Lavish Baths with Marble Counters and Tub Surround, Walnut Vanity and Mirrored Medicine Cabinets
- · Wood Flooring throughout the Living Area
- · Washer/Dryer in Each Home
- Resident Controlled Heating and Air Conditioning with Nest Thermostats
- Keyless Entry

\*Additional Charge for Select Services

## Live In Downtown's Ultimate Work of Art

LEASING CENTER | T 213.337.9900 225 S. Grand Avenue, Los Angeles, CA 90012

EmersonLeasing@Related.com | TheEmersonLA.com





## **RESIDENCE 3**

Floors 2-19 Junior 1 Bedroom | 1 Bath