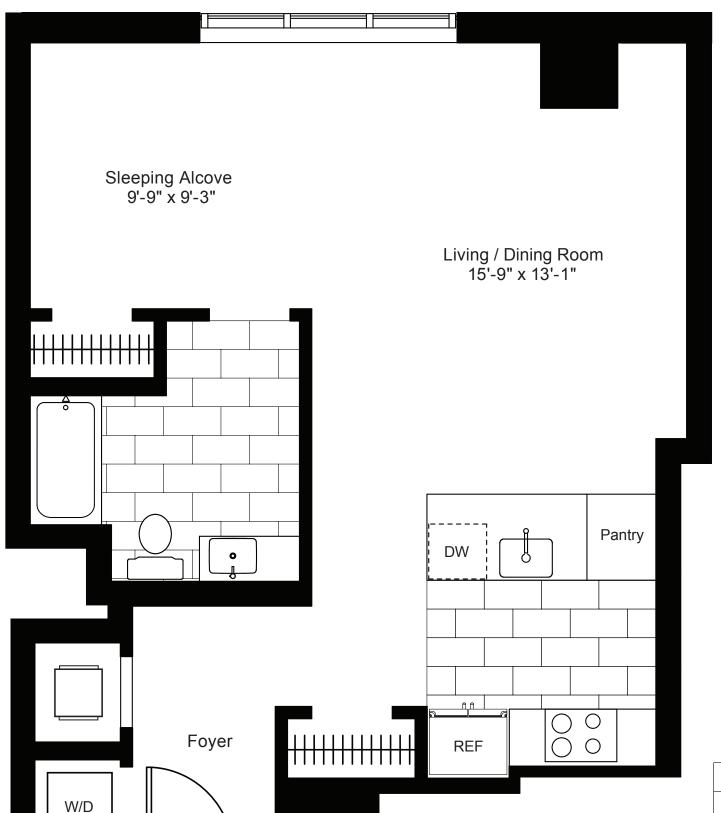

## **RESIDENCE 1**

Floors 12-20 Studio | 1 Bath

FLOOR \_\_\_\_\_

MONTHLY RENT \_\_\_\_\_