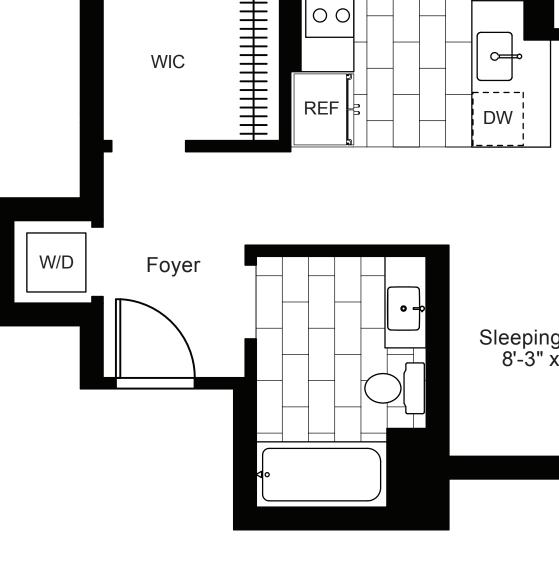

and the Related Technology Concierge\*
- Onsite restaurant by acclaimed LA Restaurateur, Ago

## **APARTMENT FEATURES**

- Gourmet Kitchens Feature Caesarstone Counters with Walnut Cabinetry
- Deluxe Stainless Steel Appliances: Fisher & Paykel Refrigerator with Bottom Freezer Drawer, Bosch Range, Dishwasher and Microwave
- Lavish Baths with Marble Counters and Tub Surround, Walnut Vanity and Mirrored Medicine Cabinets
- Wood Flooring throughout the Living Area
- Washer/Dryer in Each Home
- Resident Controlled Heating and Air Conditioning with Nest Thermostats
- Keyless Entry

\*Additional Charge for Select Services

#### Live In Downtown's Ultimate Work of Art

### LEASING CENTER | T 213.337.9900 225 S. Grand Avenue, Los Angeles, CA 90012 EmersonLeasing@Related.com | TheEmersonLA.com







00

00

WIC

Sleeping Alcove 8'-3" x 8'-0"

Pantry

o **→** 

# **RESIDENCE 15**

Floors 15-20 Studio | 1 Bath