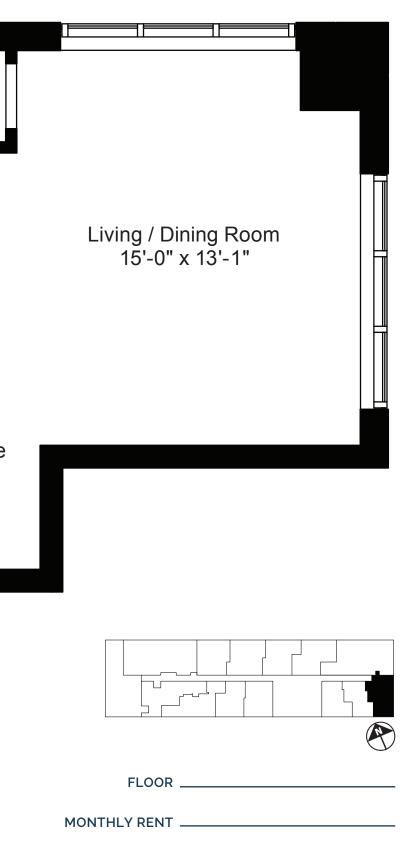

RES**

- Gourmet Kitchens Feature Caesarstone Counters with Walnut Cabinetry
- Deluxe Stainless Steel Appliances: Fisher & Paykel Refrigerator with Bottom Freezer Drawer, Bosch Range, Dishwasher and Microwave
- Lavish Baths with Marble Counters and Tub Surround, Walnut Vanity and Mirrored Medicine Cabinets
- Wood Flooring throughout the Living Area
- Washer/Dryer in Each Home
- Resident Controlled Heating and Air Conditioning with Nest Thermostats
- Keyless Entry

\*Additional Charge for Select Services

#### Live In Downtown's Ultimate Work of Art

### LEASING CENTER | T 213.337.9900 225 S. Grand Avenue, Los Angeles, CA 90012 EmersonLeasing@Related.com | TheEmersonLA.com







00

00

WIC

Sleeping Alcove 8'-3" x 8'-0"

Pantry

o **→** 

# **RESIDENCE 15**

Floors 15-20 Studio | 1 Bath