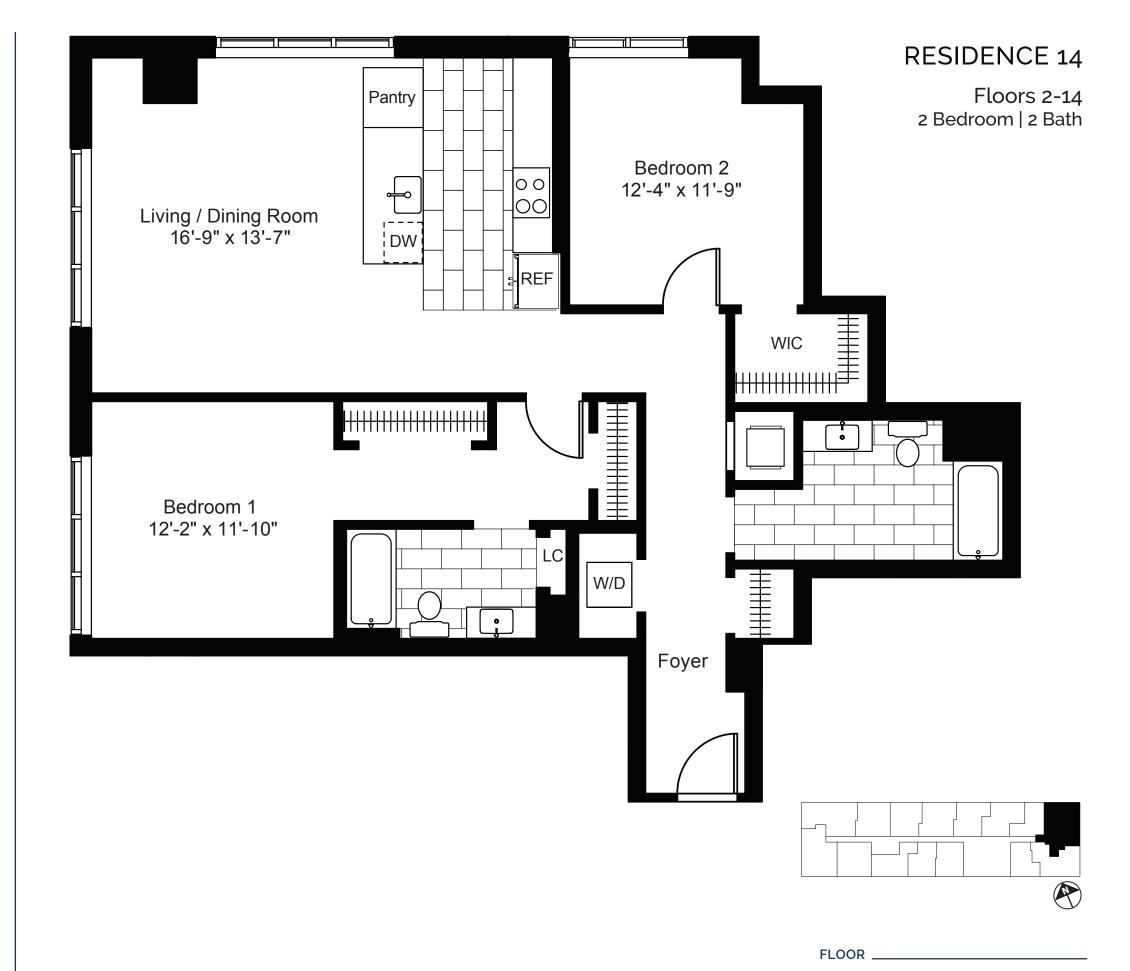

d the Related Technology Concierge\*
- · Onsite restaurant by acclaimed LA Restaurateur, Ago

## **APARTMENT FEATURES**

- · Gourmet Kitchens Feature Caesarstone Counters with Walnut Cabinetry
- Deluxe Stainless Steel Appliances: Fisher & Paykel Refrigerator with Bottom Freezer Drawer, Bosch Range, Dishwasher and Microwave
- Lavish Baths with Marble Counters and Tub Surround, Walnut Vanity and Mirrored Medicine Cabinets
- · Wood Flooring throughout the Living Area
- · Washer/Dryer in Each Home
- Resident Controlled Heating and Air Conditioning with Nest Thermostats
- Keyless Entry

\*Additional Charge for Select Services

## Live In Downtown's Ultimate Work of Art

LEASING CENTER | T 213.337.9900
225 S. Grand Avenue, Los Angeles, CA 90012
EmersonLeasing@Related.com | TheEmersonLA.com







MONTHLY RENT \_\_\_\_\_