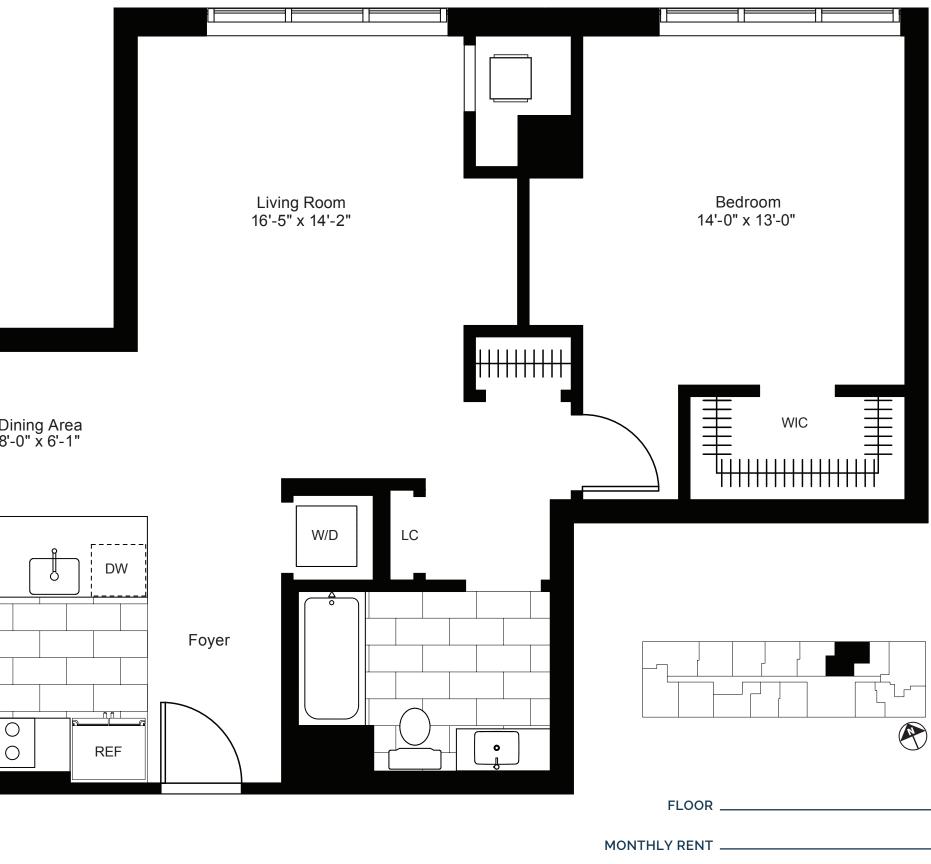

and the Related Technology Concierge\*
- Onsite restaurant by acclaimed LA Restaurateur, Ago

## **APARTMENT FEATURES**

- Gourmet Kitchens Feature Caesarstone Counters with Walnut Cabinetry
- Deluxe Stainless Steel Appliances: Fisher & Paykel Refrigerator with Bottom Freezer Drawer, Bosch Range, Dishwasher and Microwave
- Lavish Baths with Marble Counters and Tub Surround, Walnut Vanity and Mirrored Medicine Cabinets
- Wood Flooring throughout the Living Area
- Washer/Dryer in Each Home
- Resident Controlled Heating and Air Conditioning with Nest Thermostats
- Keyless Entry

\*Additional Charge for Select Services

#### Live In Downtown's Ultimate Work of Art

### LEASING CENTER | T 213.337.9900 225 S. Grand Avenue, Los Angeles, CA 90012 EmersonLeasing@Related.com | TheEmersonLA.com







Dining Area 8'-0" x 6'-1"

 $\bigcirc$ 

 $\bigcirc$ 



# **RESIDENCE 11**

Floors 2-20 1 Bedroom + Dining | 1 Bath