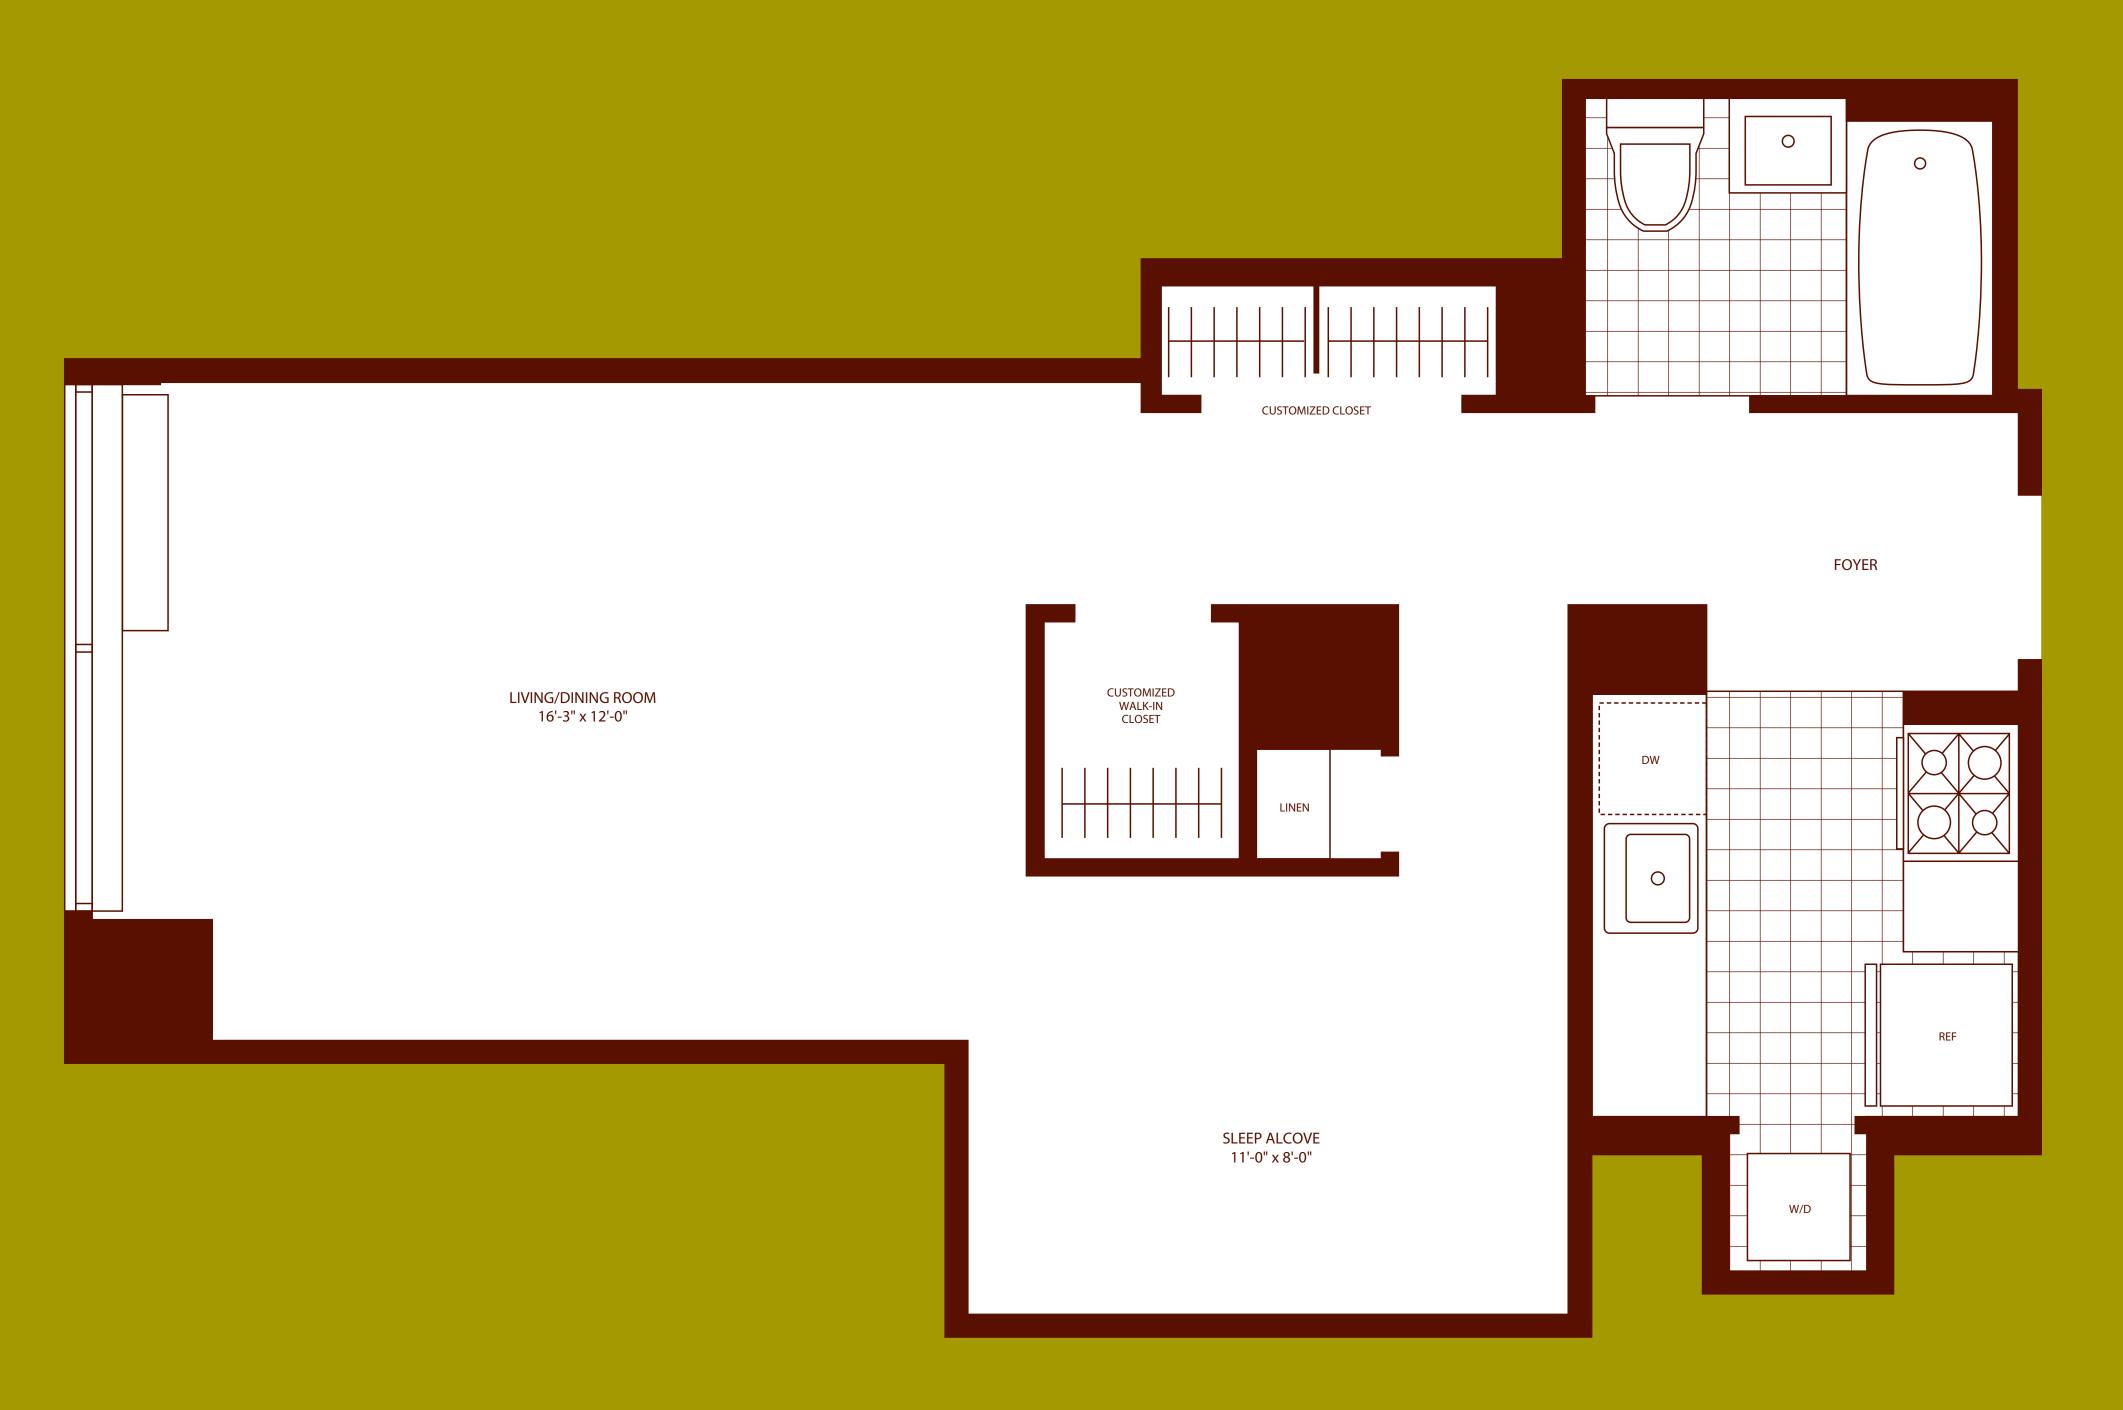

## ALCOVE STUDIO

Residence 7 Floors 3-9

FLOOR

MONTHLY RENT

All Dimensions Are Approximate