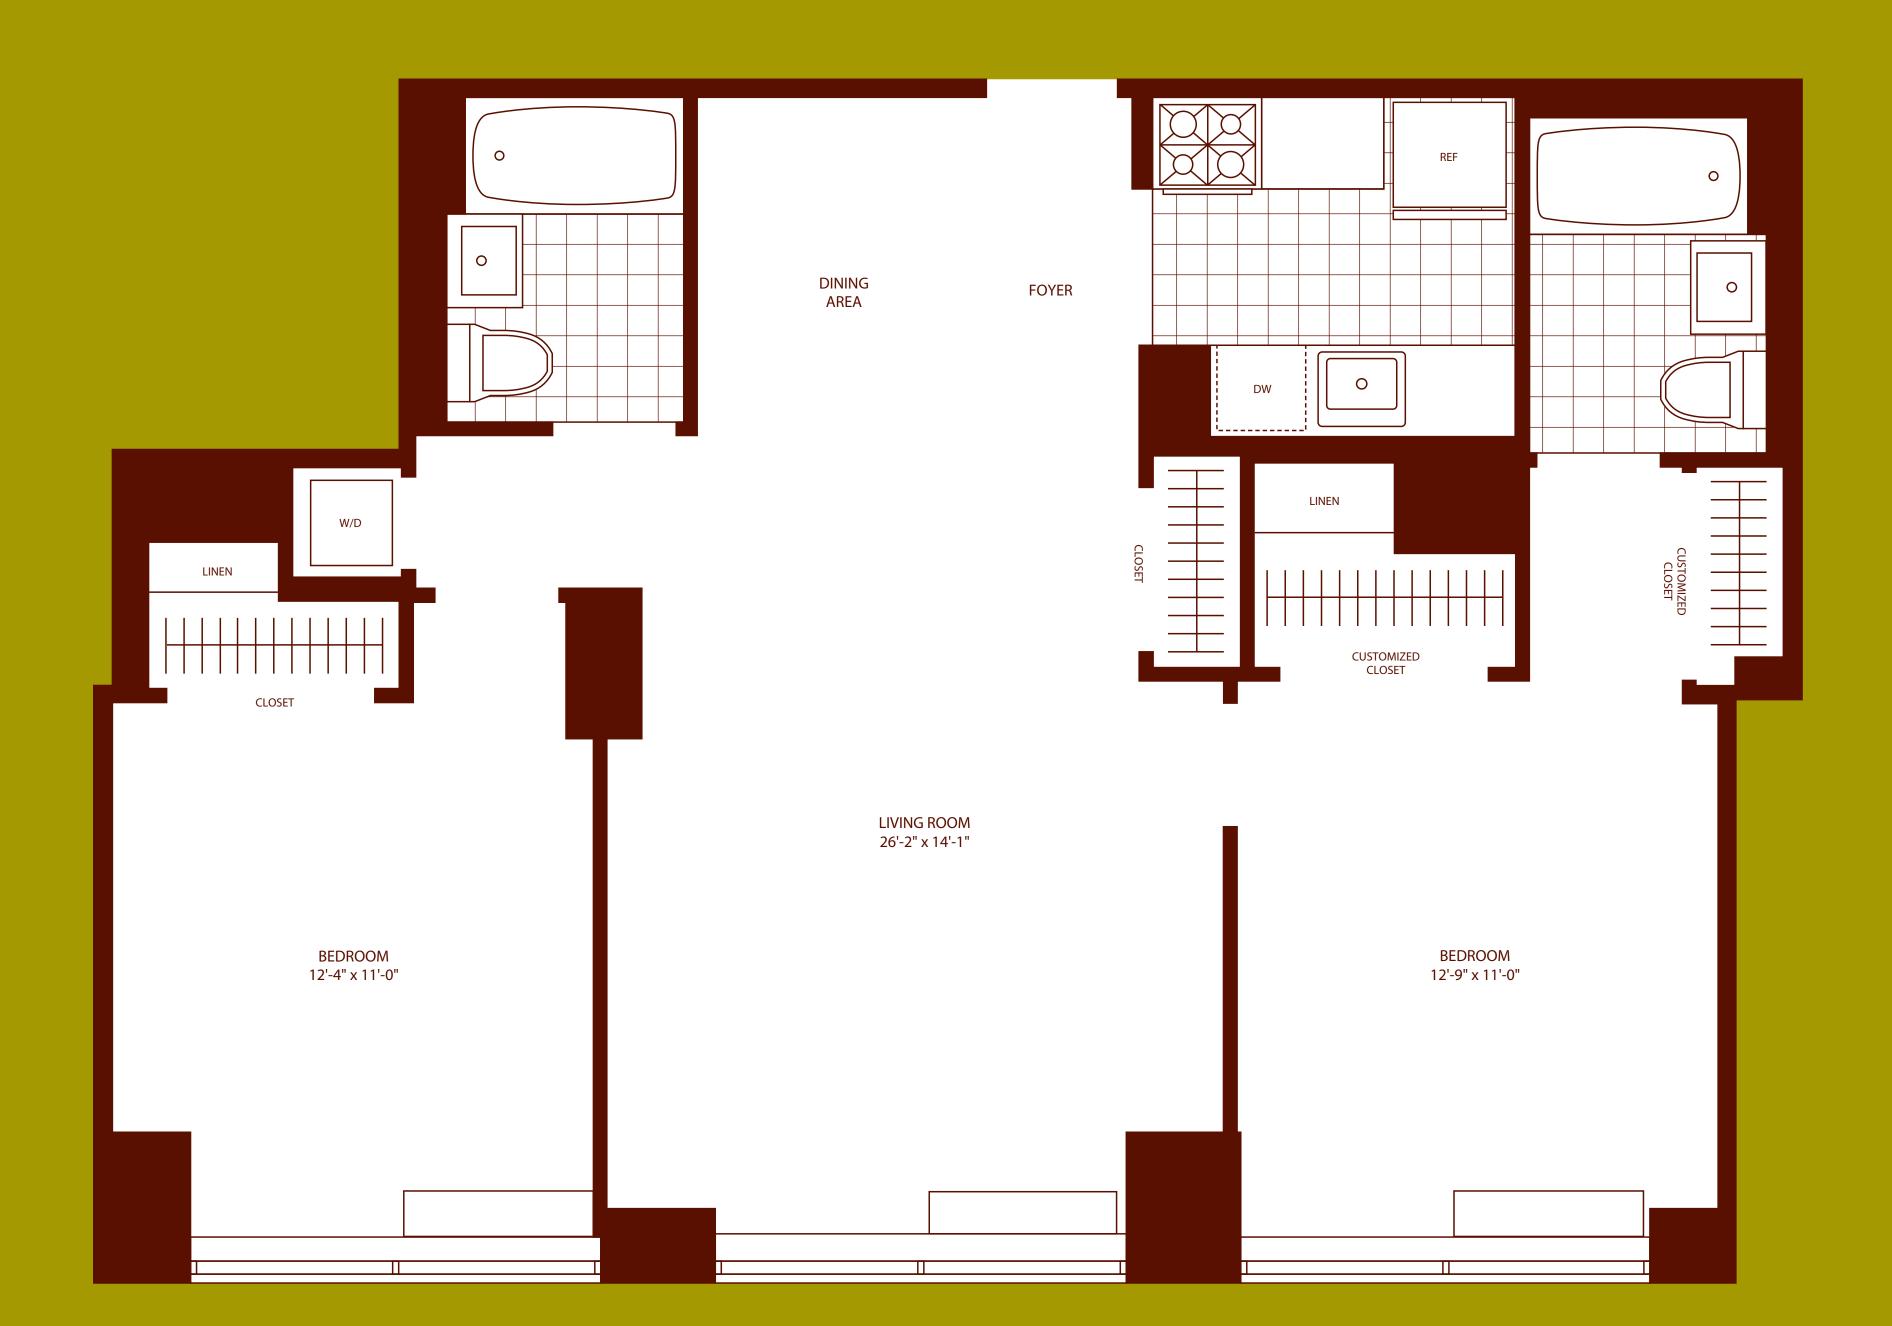

ry and GoldenToned Quartzite Countertops and Backsplashes
- KitchenAid Stainless Steel Appliances Including Frost-Free Refrigerators with Freezer Drawers, Microwaves, Ranges with Self-Cleaning Ovens, and Dishwashers
- Golden Sand Stone-Tiled Bathrooms, Custom Designed by Clodagh with Arctic White Corian Vessel Sinks and Satin Nickel Fixtures
- Oversized Windows Throughout for Maximum Light
- Custom Designed Lighting
- Stackable Miele Washer and Dryer in Every Residence
- Resident Controlled Heating and Air Conditioning
- Select Residences Feature Private Terraces
- Spacious Walk-In Closets\*

\* In Select Residences \*\*Additional Charge \*\*\*Additional Charge for Some Services

## MANAGEMENT AND RESIDENT SERVICE CENTER

- (212) 633-1717 fax (212) 633-9977
- caledonialeasing@related.com



## TWO BEDROOM WITH DINING AREA

Residence 14 Floors 4-9



FLOOR

MONTHLY RENT