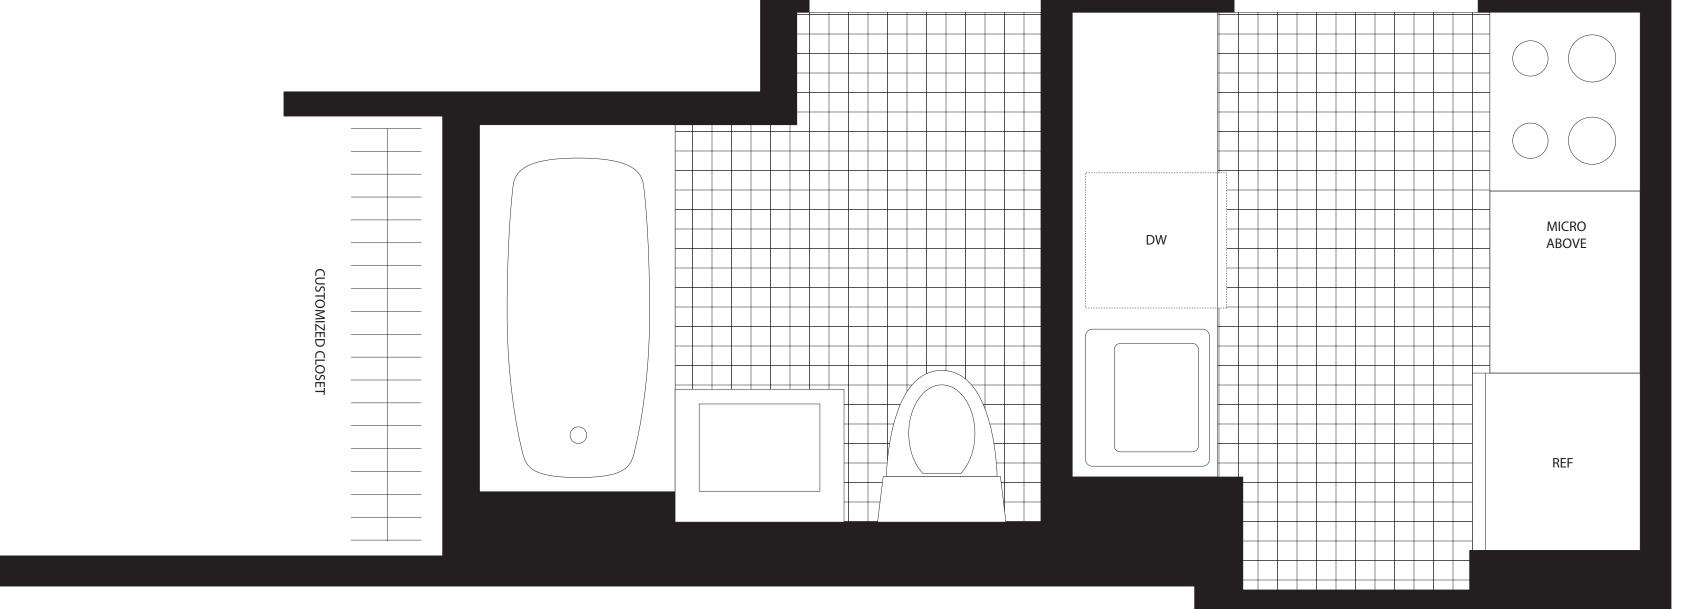

## APARTMENT FEATURES

- Washer/Dryer in Every Apartment
- Oversized Window for Maximum Light and Views
- Gourmet Granite Kitchens with Custom Designed
  European-Style Glass Door Cabinetry, Ceramic Tile
  Floors, and Stainless Steel Appliances including
  Sinks, Microwaves, Ranges with Self-Cleaning Ovens,
  and Frost-Free Refrigerators with Ice Makers
- Custom Designed European Bathrooms withVessel Sink, Wood Vanity Base, Stone Floors,Walls and Vanity Top
- <sup>n</sup> Granite Window Sills and Designer Mini-Blinds
- Walk-In Closets\* and Customized Closets
- Oak Parquet Floors in Living Rooms and Entry Ways
- Wall-to-Wall Carpeted Bedrooms
- Individual Intrusion Alarms
- n Individually-Controlled Heating and Air Conditioning
- n Private Terraces\*
- \* In Select Residences \*\*Additional Charge \*\*Additional Charge For Some Services