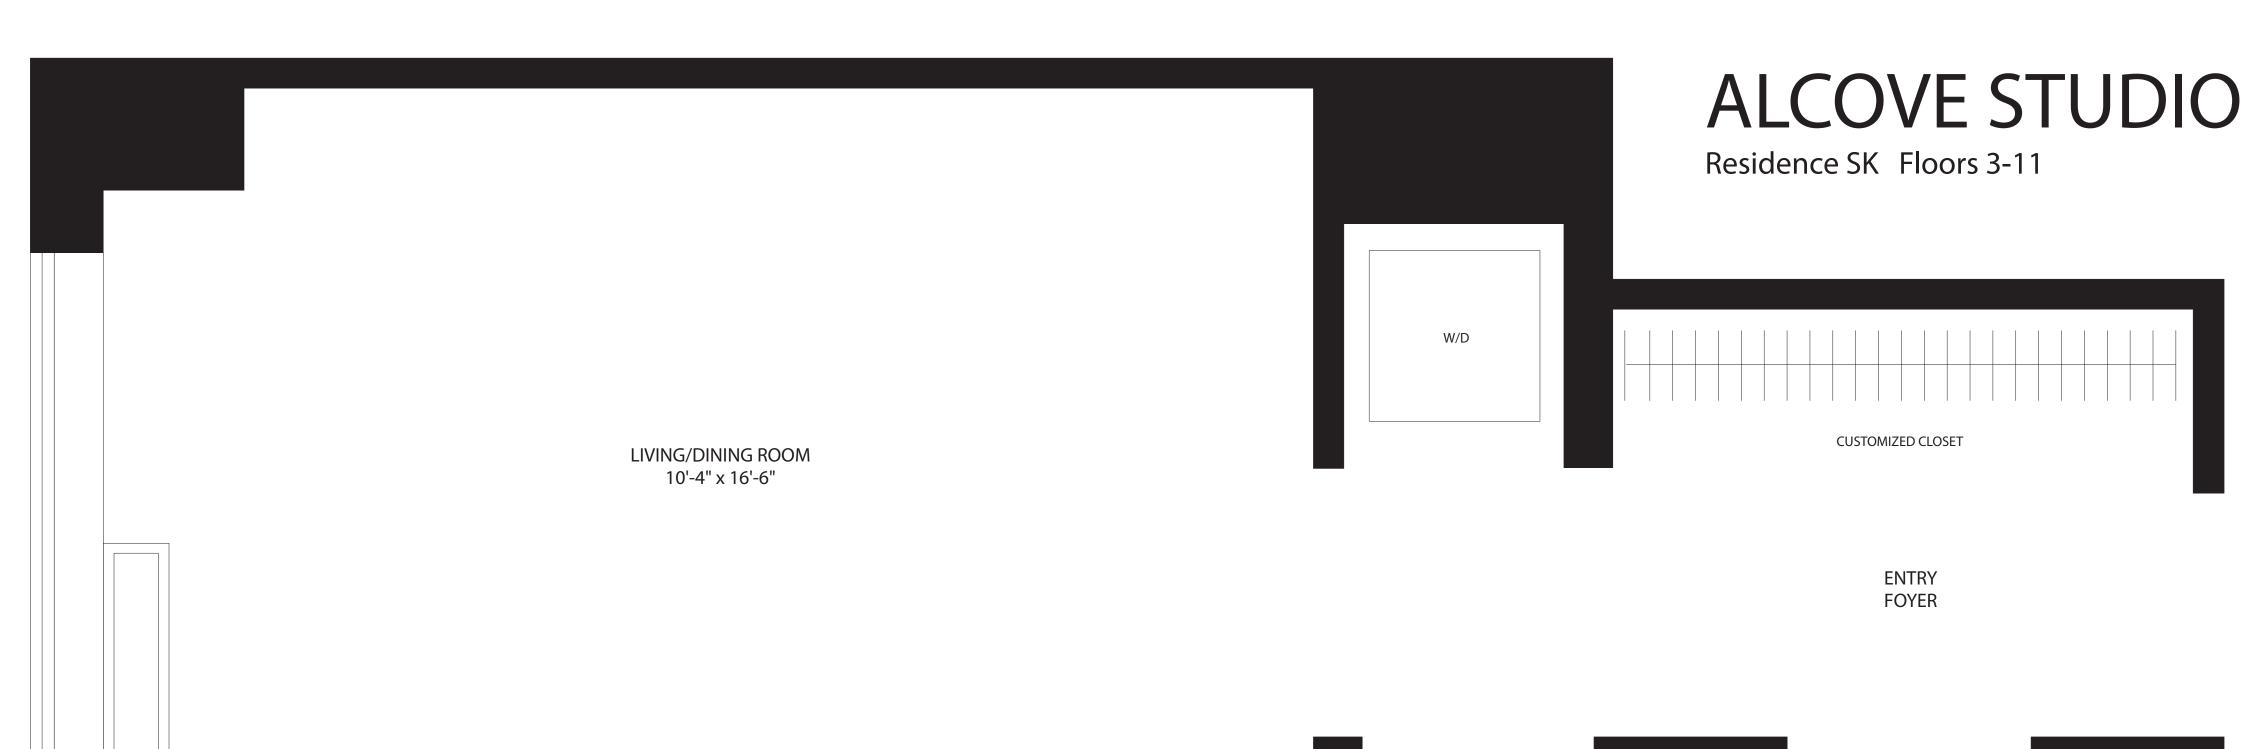

## APARTMENT FEATURES

- Washer/Dryer in Every Apartment
- Oversized Window for Maximum Light and Views
- Gourmet Granite Kitchens with Custom Designed
  European-Style Glass Door Cabinetry, Ceramic Tile
  Floors, and Stainless Steel Appliances including
  Sinks, Microwaves, Ranges with Self-Cleaning Ovens,
  and Frost-Free Refrigerators with Ice Makers
- Custom Designed European Bathrooms withVessel Sink, Wood Vanity Base, Stone Floors,Walls and Vanity Top
- <sup>n</sup> Granite Window Sills and Designer Mini-Blinds
- Walk-In Closets\* and Customized Closets
- Oak Parquet Floors in Living Rooms and Entry Ways
- Wall-to-Wall Carpeted Bedrooms
- Individual Intrusion Alarms
- n Individually-Controlled Heating and Air Conditioning
- n Private Terraces\*
- \* In Select Residences \*\*Additional Charge \*\*Additional Charge For Some Services

## MANAGEMENT & LEASING CENTER

(212) 255-2200 fax (212) 255-2202thetateleasing@related.com

**Equal Housing Opportunity** 

SLEEPING

**ALCOVE** 

6'-4" x 10'-1"

| FLOOR                          |  |
|--------------------------------|--|
| MONTHLY RENT                   |  |
| All Dimensions Are Approximate |  |