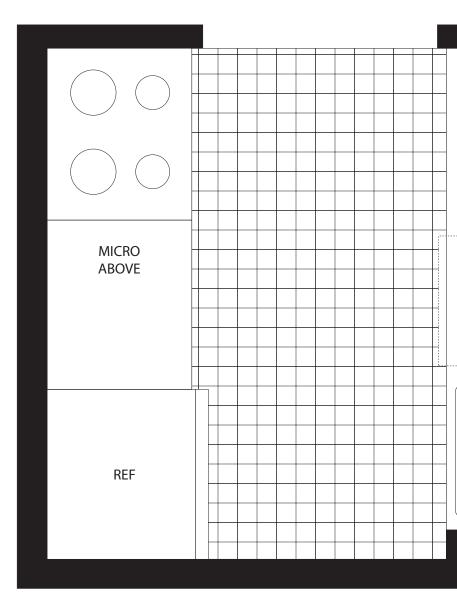

## APARTMENT FEATURES

- Washer/Dryer in Every Apartment
- o Oversized Window for Maximum Light and Views
- Gourmet Granite Kitchens with Custom Designed European-Style Glass Door Cabinetry, Ceramic Tile Floors, and Stainless Steel Appliances including Sinks, Microwaves, Ranges with Self-Cleaning Ovens, and Frost-Free Refrigerators with Ice Makers
- Custom Designed European Bathrooms with Vessel Sink, Wood Vanity Base, Stone Floors, Walls and Vanity Top
- Granite Window Sills and Designer Mini-Blinds
- Walk-In Closets\* and Customized Closets
- Oak Parquet Floors in Living Rooms and Entry Ways
- Wall-to-Wall Carpeted Bedrooms
- Individual Intrusion Alarms
- Individually-Controlled Heating and Air Conditioning
- Private Terraces\*