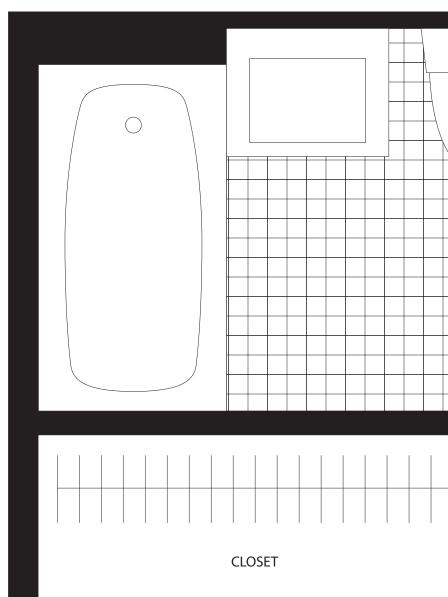

## APARTMENT FEATURES

- Washer/Dryer in Every Apartment
- o Oversized Window for Maximum Light and Views
- Gourmet Granite Kitchens with Custom Designed European-Style Glass Door Cabinetry, Ceramic Tile Floors, and Stainless Steel Appliances including Sinks, Microwaves, Ranges with Self-Cleaning Ovens, and Frost-Free Refrigerators with Ice Makers
- Custom Designed European Bathrooms with Vessel Sink, Wood Vanity Base, Stone Floors, Walls and Vanity Top
- Granite Window Sills and Designer Mini-Blinds
- Walk-In Closets\* and Customized Closets
- Oak Parquet Floors in Living Rooms and Entry Ways
- Wall-to-Wall Carpeted Bedrooms
- Individual Intrusion Alarms
- Individually-Controlled Heating and Air Conditioning
- Private Terraces\*