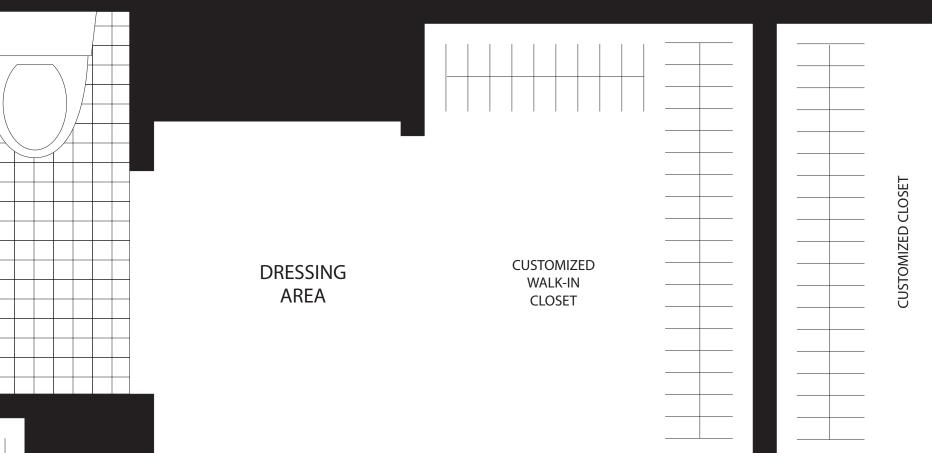

## APARTMENT FEATURES

- Washer/Dryer in Every Apartment
- o Oversized Window for Maximum Light and Views
- Gourmet Granite Kitchens with Custom Designed European-Style Glass Door Cabinetry, Ceramic Tile Floors, and Stainless Steel Appliances including Sinks, Microwaves, Ranges with Self-Cleaning Ovens, and Frost-Free Refrigerators with Ice Makers
- Custom Designed European Bathrooms with Vessel Sink, Wood Vanity Base, Stone Floors, Walls and Vanity Top
- Granite Window Sills and Designer Mini-Blinds
- Walk-In Closets\* and Customized Closets
- Oak Parquet Floors in Living Rooms and Entry Ways
- Wall-to-Wall Carpeted Bedrooms
- Individual Intrusion Alarms
- Individually-Controlled Heating and Air Conditioning
- Private Terraces\*