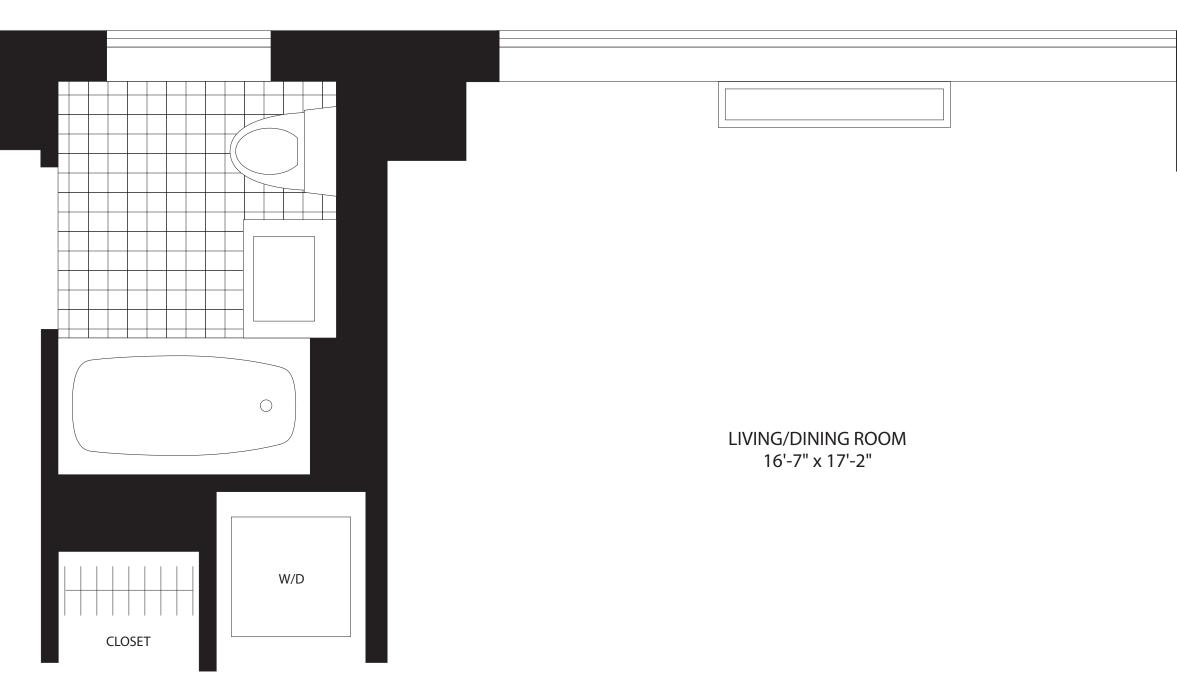

# **TWO BEDROOM** TWO BATH

Residence SA Floors 3-PH4

FLOOR

MONTHLY RENT All Dimensions Are Approximate

ENTRY

FOYER