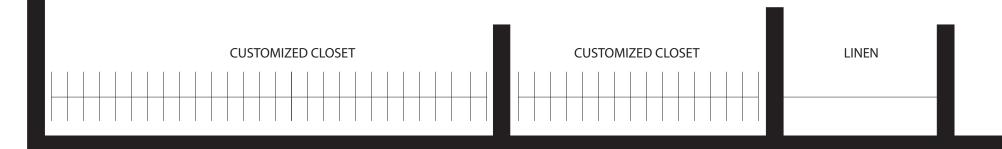

#### APARTMENT FEATURES

- Washer/Dryer in Every Apartment
- o Oversized Window for Maximum Light and Views
- Gourmet Granite Kitchens with Custom Designed European-Style Glass Door Cabinetry, Ceramic Tile Floors, and Stainless Steel Appliances including Sinks, Microwaves, Ranges with Self-Cleaning Ovens, and Frost-Free Refrigerators with Ice Makers
- n Custom Designed European Bathrooms with Vessel Sink, Wood Vanity Base, Stone Floors, Walls and Vanity Top
- Granite Window Sills and Designer Mini-Blinds
- Walk-In Closets\* and Customized Closets
- Oak Parquet Floors in Living Rooms and Entry Ways
- Wall-to-Wall Carpeted Bedrooms
- Individual Intrusion Alarms
- n Individually-Controlled Heating and Air Conditioning
- Private Terraces\*