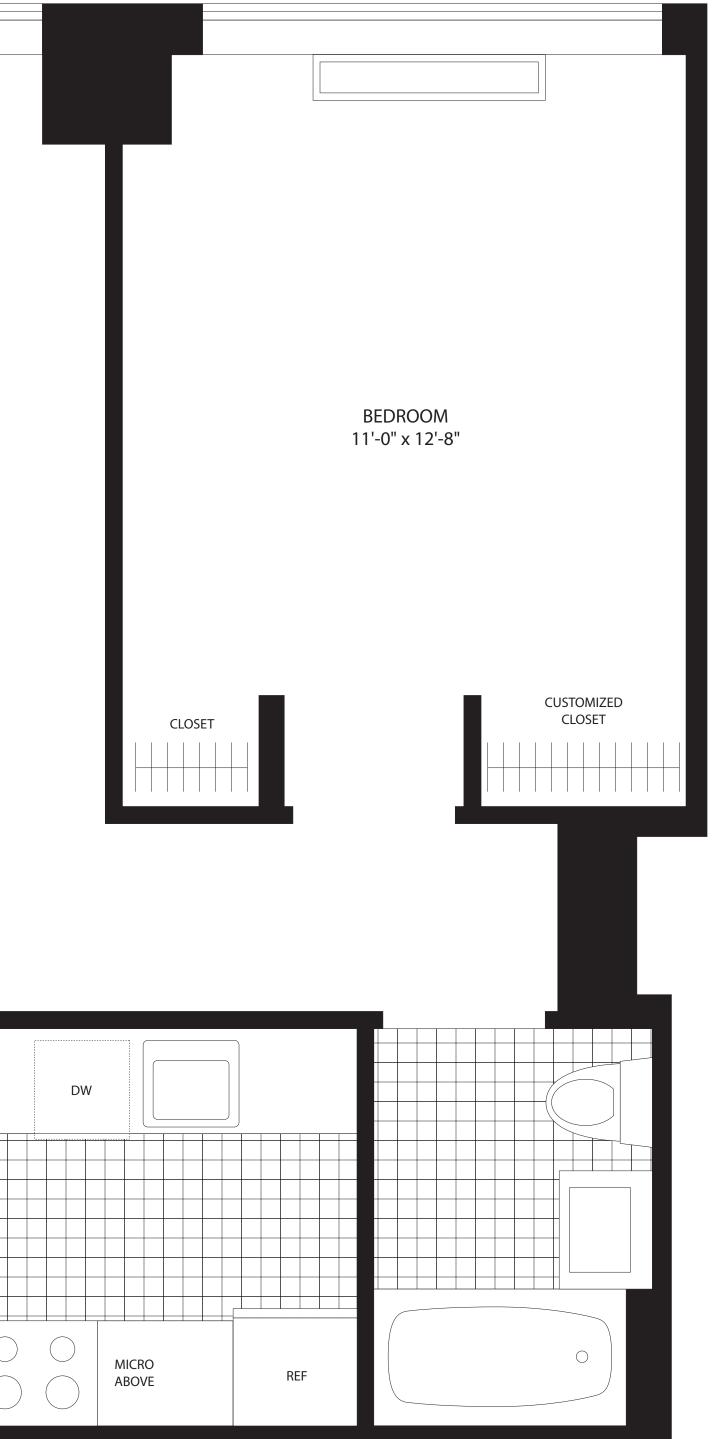

# **TWO BEDROOM** TWO BATH

Residence SA Floors 3-PH4

FLOOR

MONTHLY RENT All Dimensions Are Approximate

ENTRY

FOYER