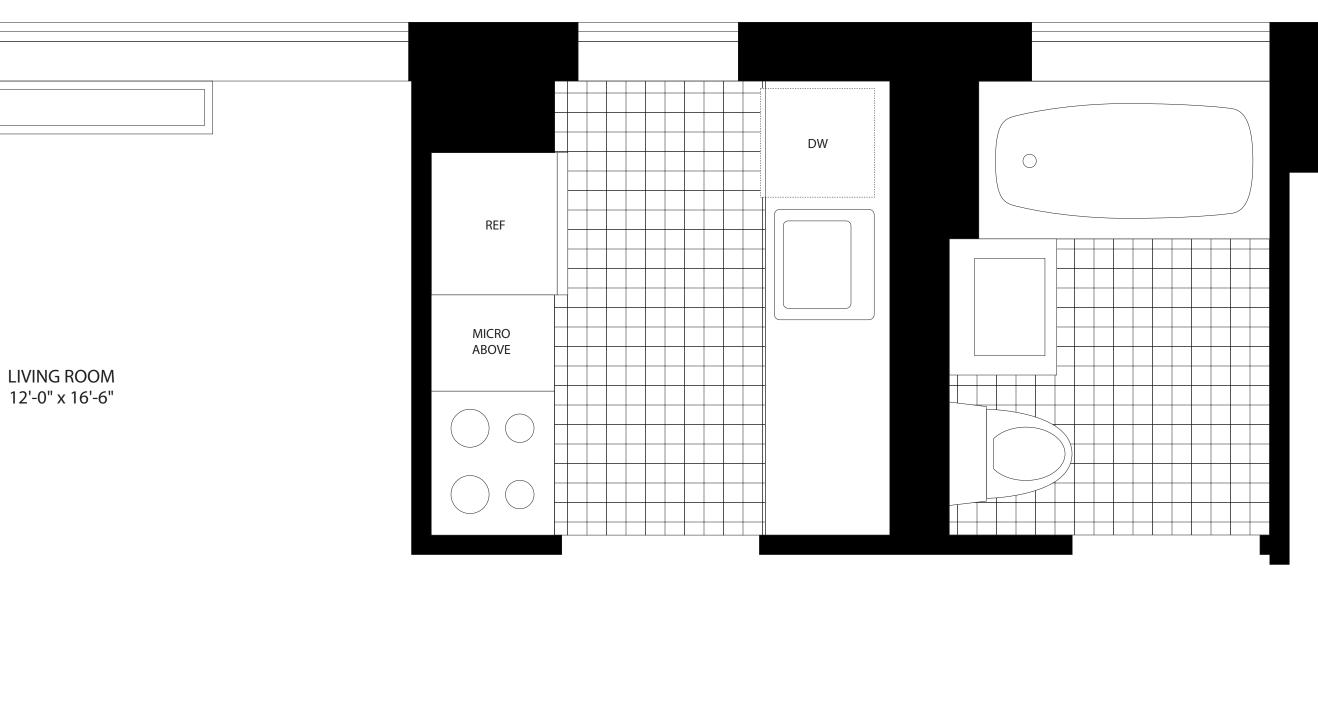

# ONE BEDROOM WITH WINDOWED KITCHEN AND BATH

Residence NL Floors PH1-PH3

**DINING AREA** 

ENTRY FOYER

## FLOOR

MONTHLY RENT All Dimensions Are Approximate