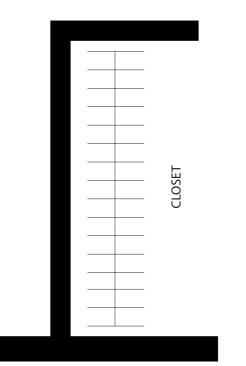

#### APARTMENT FEATURES

- Washer/Dryer in Every Apartment
- Oversized Window for Maximum Light and Views
- Gourmet Granite Kitchens with Custom Designed
  European-Style Glass Door Cabinetry, Ceramic Tile
  Floors, and Stainless Steel Appliances including
  Sinks, Microwaves, Ranges with Self-Cleaning Ovens,
  and Frost-Free Refrigerators with Ice Makers
- Custom Designed European Bathrooms with
  Vessel Sink, Wood Vanity Base, Stone Floors,
  Walls and Vanity Top
- n Granite Window Sills and Designer Mini-Blinds
- Walk-In Closets\* and Customized Closets
- Oak Parquet Floors in Living Rooms and Entry Ways
- Wall-to-Wall Carpeted Bedrooms
- Individual Intrusion Alarms
- Individually-Controlled Heating and Air Conditioning
- Private Terraces\*