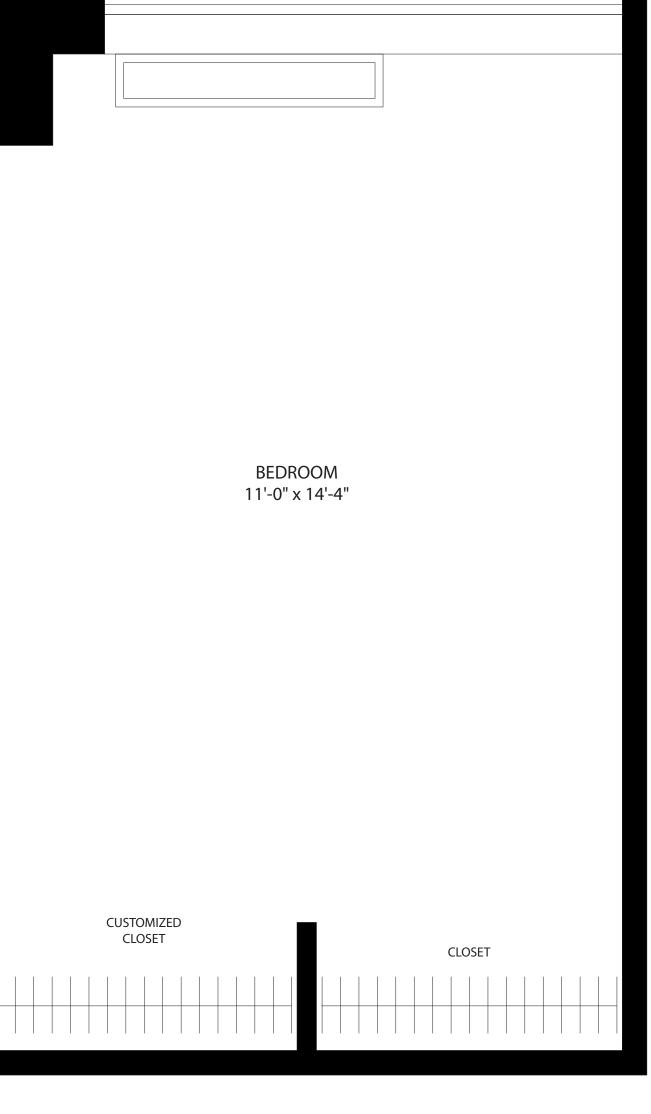

# ONE BEDROOM WITH WINDOWED KITCHEN AND BATH

Residence NL Floors PH1-PH3

**DINING AREA** 

ENTRY FOYER

## FLOOR

MONTHLY RENT All Dimensions Are Approximate