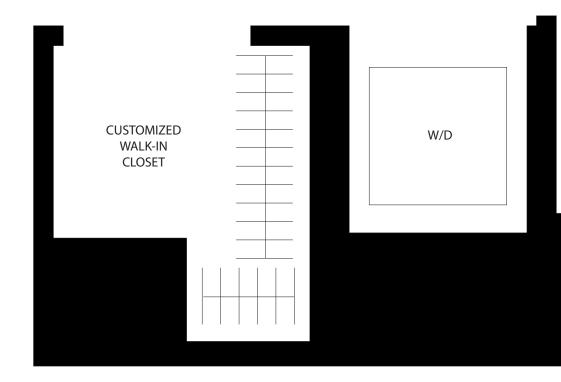

#### APARTMENT FEATURES

- Washer/Dryer in Every Apartment
- Oversized Window for Maximum Light and Views
- Gourmet Granite Kitchens with Custom Designed
  European-Style Glass Door Cabinetry, Ceramic Tile
  Floors, and Stainless Steel Appliances including
  Sinks, Microwaves, Ranges with Self-Cleaning Ovens,
  and Frost-Free Refrigerators with Ice Makers
- Custom Designed European Bathrooms with
  Vessel Sink, Wood Vanity Base, Stone Floors,
  Walls and Vanity Top
- n Granite Window Sills and Designer Mini-Blinds
- Walk-In Closets\* and Customized Closets
- Oak Parquet Floors in Living Rooms and Entry Ways
- Wall-to-Wall Carpeted Bedrooms
- Individual Intrusion Alarms
- Individually-Controlled Heating and Air Conditioning
- Private Terraces\*