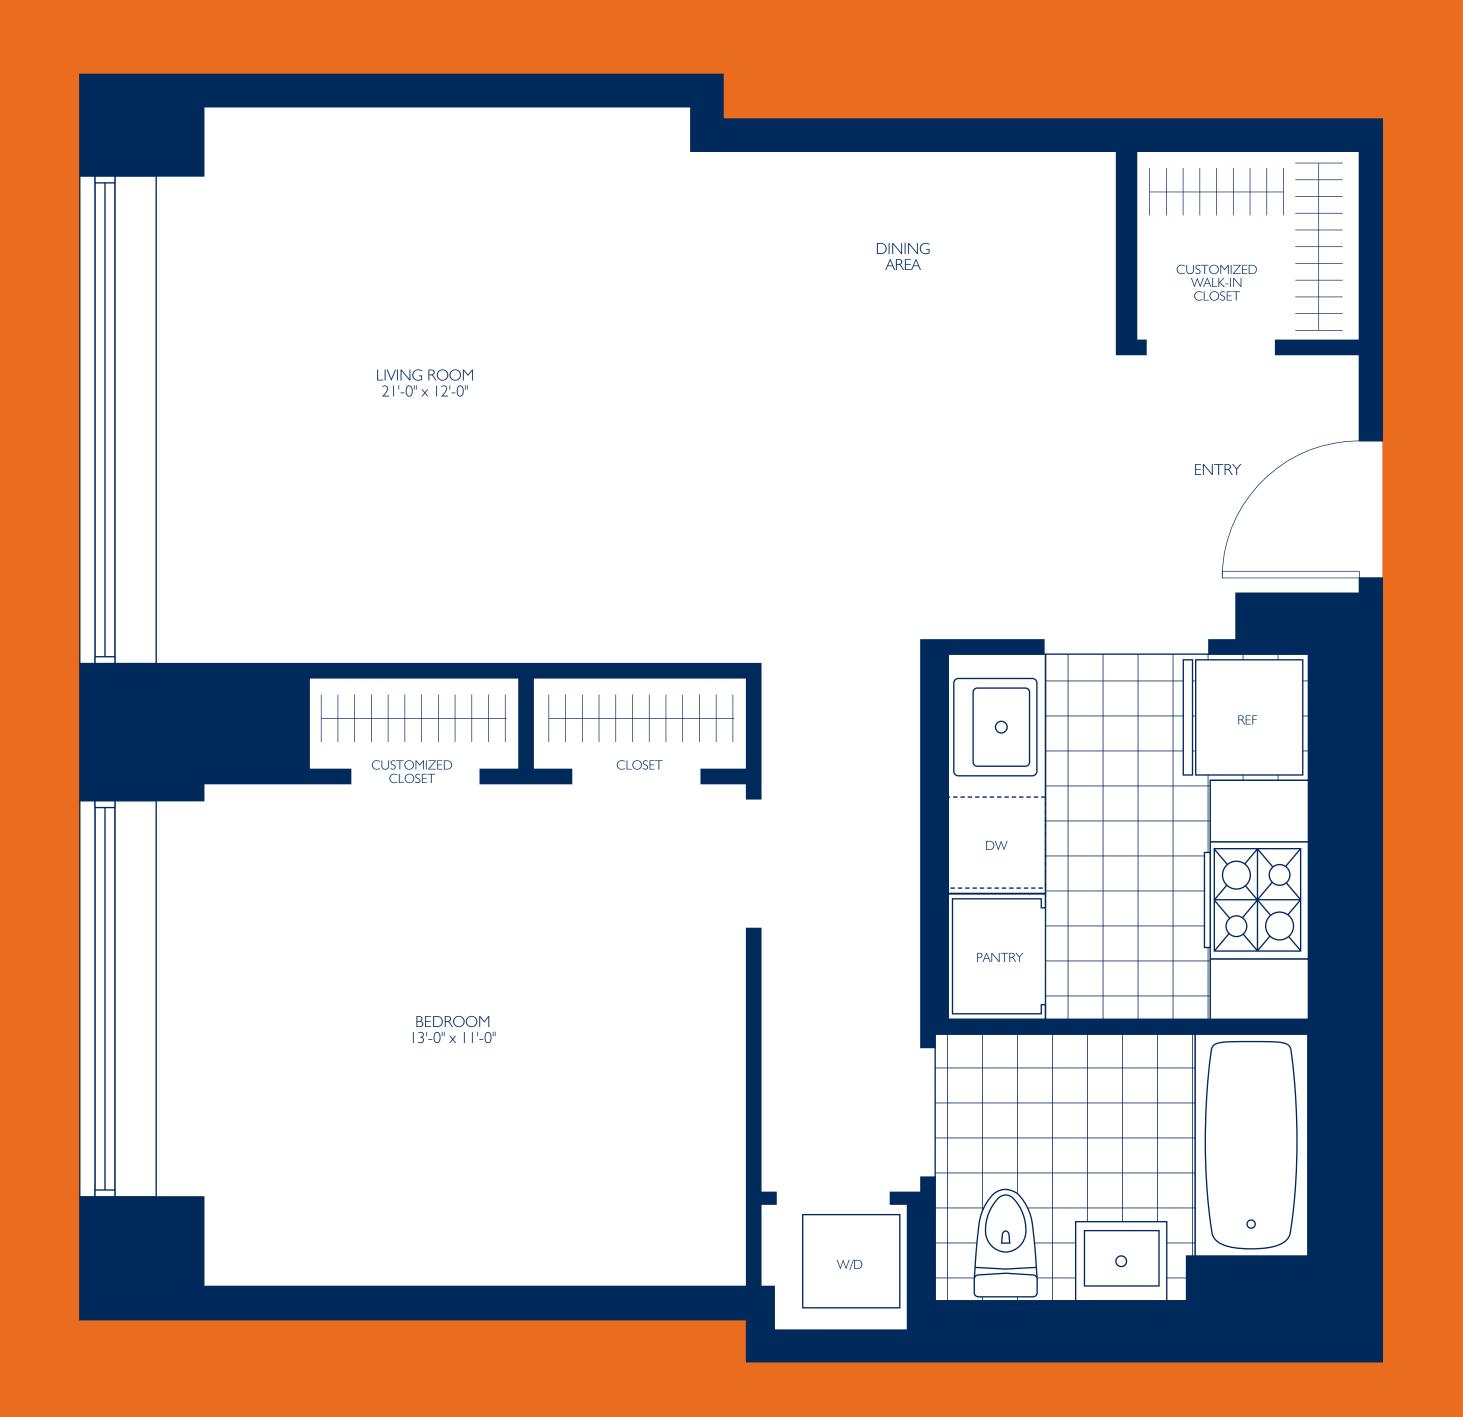

Hardware and Ivory Coast Granite
- Backsplash and Countertops, and Ceramic Tile Floors
- Stainless Steel Appliances Including Fisher & Paykel Frost-Free Refrigerators with Freezer Drawers, KitchenAid Microwaves, Dishwashers, and Gourmet Gas Ranges\*
- Botticino Beige Marble Tiled Baths with Kohler Polished
  Chrome Fixtures and St. Laurent Marble Vanity Tops and Accents
- Oversized Windows for Maximum Light and Views
- Stone Window Sills and Designer Mini-Blinds
- Miele Washer and Dryer in Every ResidenceResident Controlled Heating and Air Conditioning
- Custom-Designed Closets and Walk-In Closets\*
- \* In Select Residences \*\*Additional Charge \*\*\*Additional Charge for Some Services

## RESIDENT SERVICE AND LEASING CENTER

- (617) 284-5100 fax (617) 284-5101
- 1bbleasing@related.com



## ONE BEDROOM

Residence V 
Floors 3-14



FLOOR

MONTHLY RENT