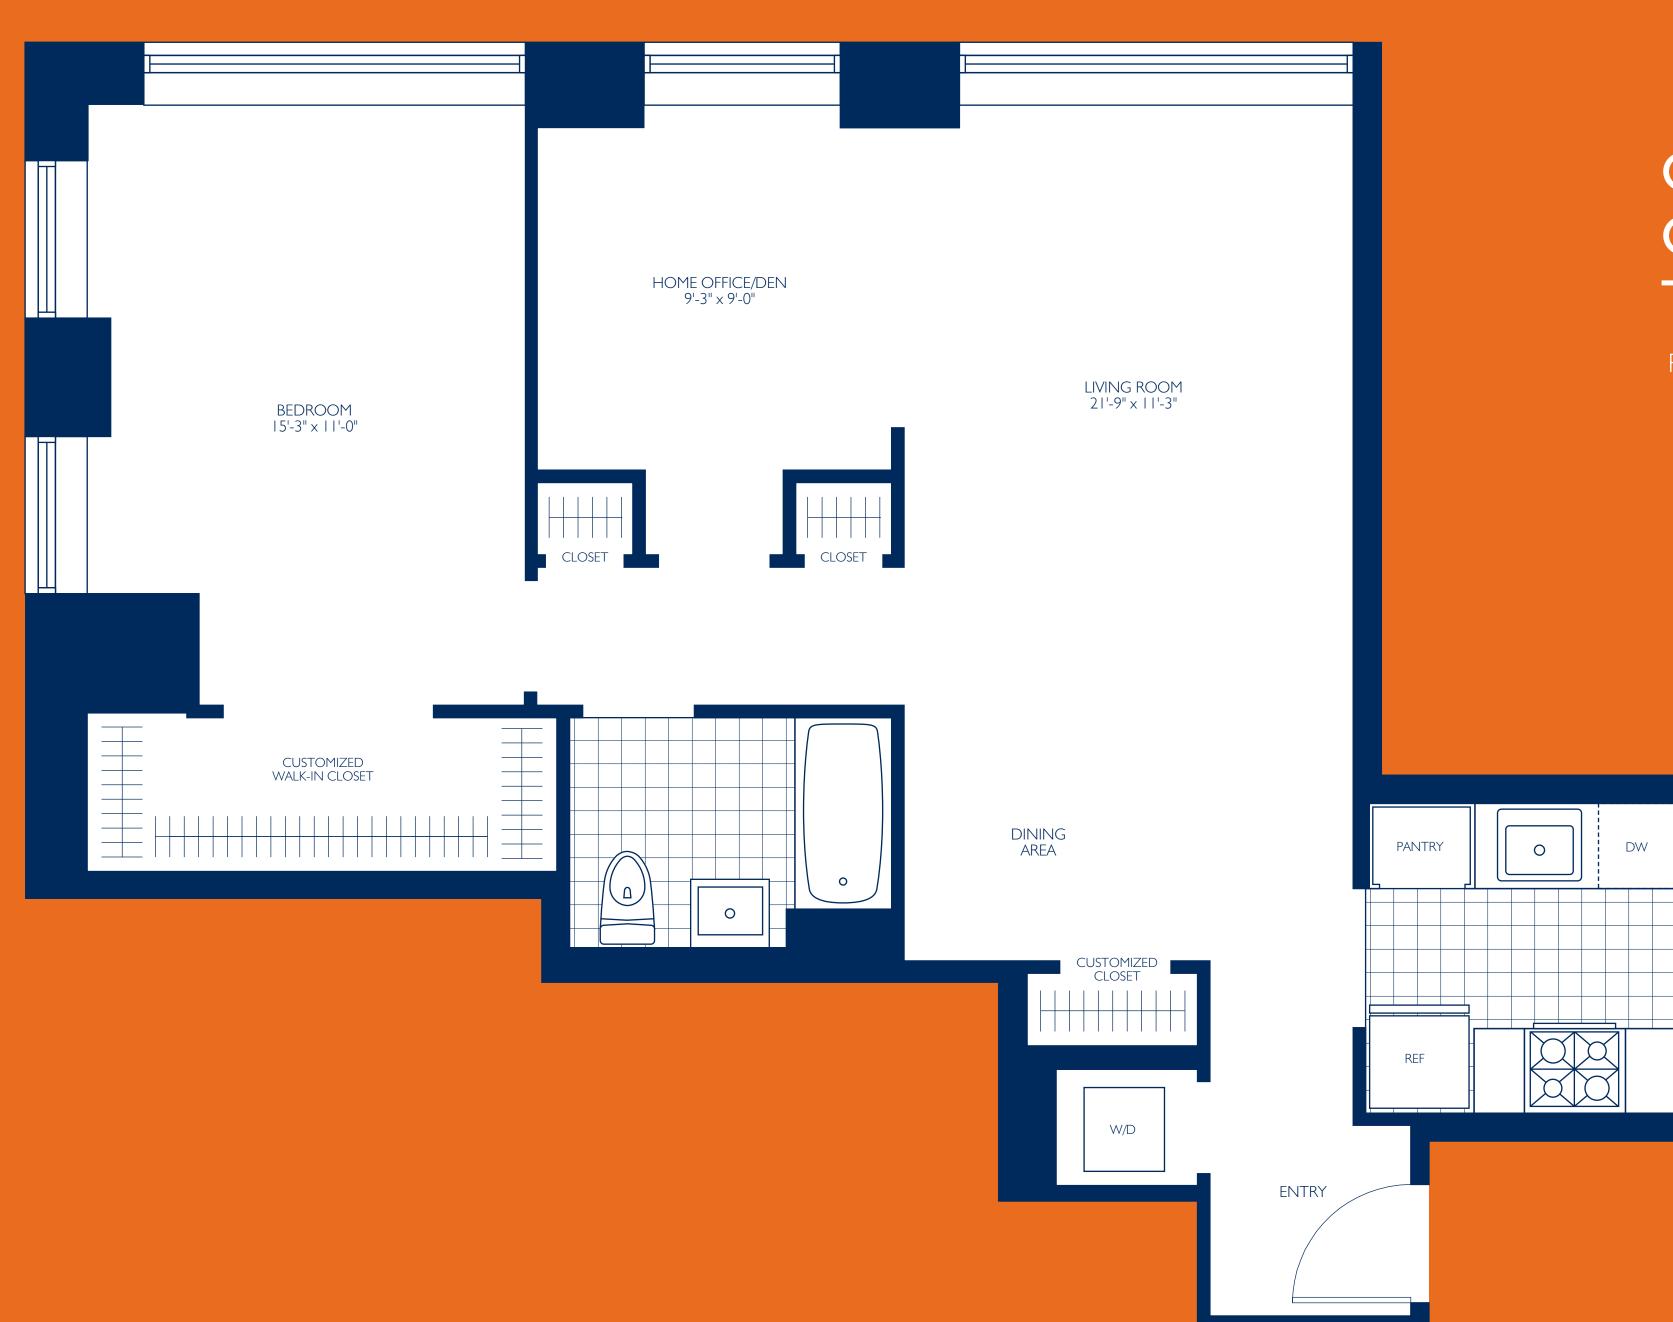

## **APARTMENT FEATURES**

- Designed by Robert A.M. Stern Interiors
- Elegant Oak Floors and Lushly Carpeted Bedrooms
- Custom Gourmet Kitchens with Warm Walnut
   Cabinetry Featuring Soft Close Drawers and Doors,
   Polished Chrome Hardware and Ivory Coast Granite
- Backsplash and Countertops, and Ceramic Tile Floors

  Stainless Steel Appliances Including Fisher & Paykel Frost-Free
- Refrigerators with Freezer Drawers, KitchenAid Microwaves,
  Dishwashers, and Gourmet Gas Ranges\*

  Botticino Beige Marble Tiled Baths with Kohler Polished
- Chrome Fixtures and St. Laurent Marble Vanity Tops and Accents
- Oversized Windows for Maximum Light and Views
- Stone Window Sills and Designer Mini-BlindsMiele Washer and Dryer in Every Residence
- Resident Controlled Heating and Air Conditioning
- Custom-Designed Closets and Walk-In Closets\*
- \* In Select Residences \*\*Additional Charge \*\*\*Additional Charge for Some Services

## CORNER CONVERTIBLE TWO BEDROOM

Residence S = Floors 5-14

FLOOR

MONTHLY RENT