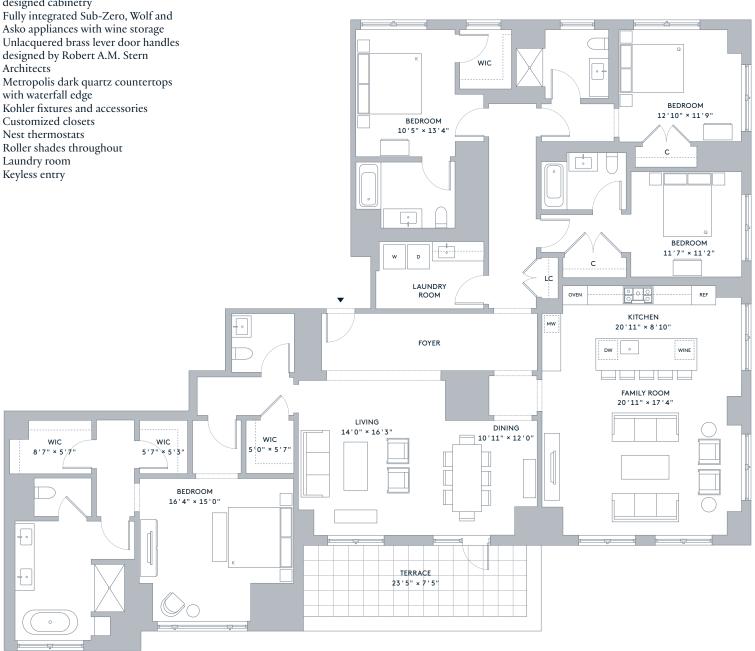

## PENTHOUSE 3711

FLOOR 37

3,323 FT<sup>2</sup>

- 4 Bedrooms
- 4 Bathrooms

FEATURES

Soaring 9'6" ceilings Private terrace Custom-designed plank flooring Robert A.M. Stern Architects designed cabinetry Fully integrated Sub-Zero, Wolf and Asko appliances with wine storage

designed by Robert A.M. Stern Architects Metropolis dark quartz countertops

Customized closets

Laundry room

Keyless entry

ROBERT A.M. STERN ARCHITECTS