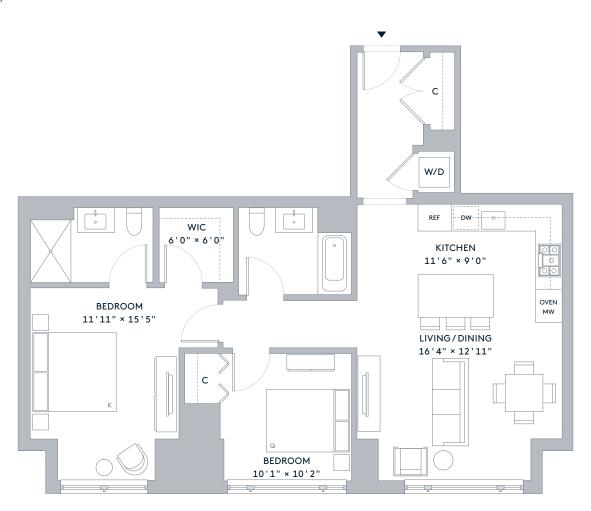

## **RENTAL RESIDENCE 07**

FLOORS 4-39

1,290 FT<sup>2</sup>

2 Bedrooms

2 Bathrooms

## FEATURES

Soaring 9'6" ceilings
Custom-designed plank flooring
Robert A.M. Stern Architects
designed cabinetry
Sub-Zero built-in refrigerator
and freezer
Bosch Benchmark Series appliances
Unlacquered brass lever door handles
designed by Robert A.M. Stern
Architects
Metropolis dark quartz countertops
with waterfall edge
Kohler fixtures and accessories
Customized closets
Nest thermostats
Roller shades throughout
Keyless entry