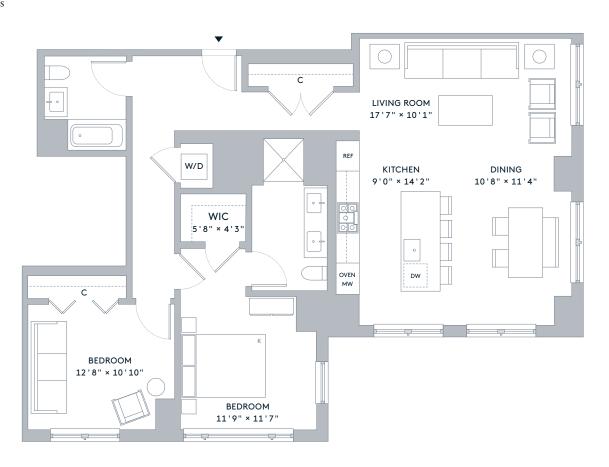

## **RENTAL RESIDENCE 05**

FLOORS 5-36

1,334 FT<sup>2</sup>

2 Bedrooms

2 Bathrooms

FEATURES

Soaring 9'6" ceilings Soaring 9'6" ceilings Custom-designed plank flooring Robert A.M. Stern Architects

designed cabinetry