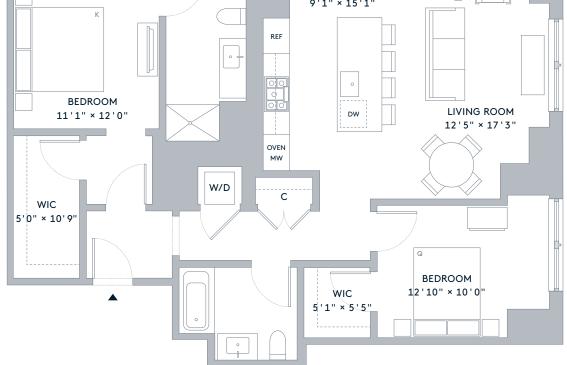

## **RENTAL RESIDENCE 04**

FLOORS 4-36

1,171 FT<sup>2</sup>

2 Bedrooms

2 Bathrooms

FEATURES

Soaring 9'6" ceilings Custom-designed plank flooring Robert A.M. Stern Architects designed cabinetry Sub-Zero built-in refrigerator and freezer Bosch Benchmark Series appliances Unlacquered brass lever door handles designed by Robert A.M. Stern Architects Metropolis dark quartz countertops with waterfall edge Kohler fixtures and accessories

Customized closets Nest thermostats Roller shades throughout

Keyless entry

KITCHEN 9'1" × 15'1" REF **BEDROOM** LIVING ROOM 11'1" × 12'0" DW 12'5" × 17'3" OVEN MW