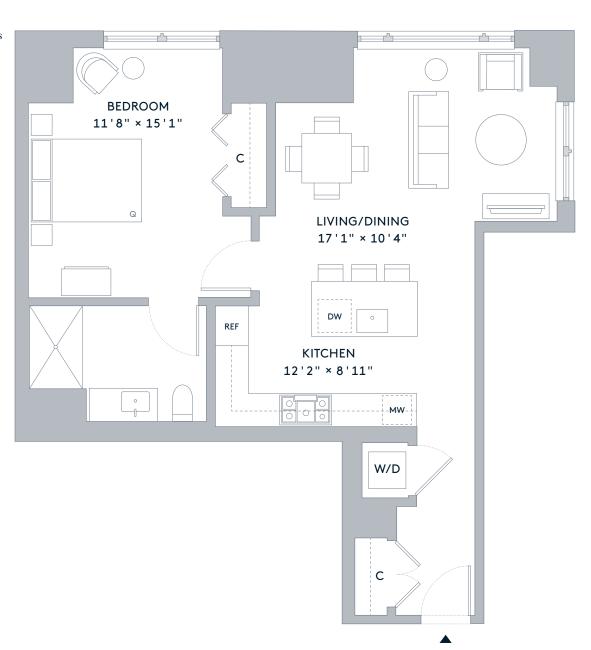

## **RENTAL RESIDENCE 03**

FLOORS 4-39

949 FT<sup>2</sup>

1 Bedroom

1 Bathroom

## FEATURES

Soaring 9'6" ceilings
Custom-designed plank flooring
Robert A.M. Stern Architects
designed cabinetry
Sub-Zero built-in refrigerator
and freezer
Rosch Benchmark Series appliance

Bosch Benchmark Series appliances Unlacquered brass lever door handles designed by Robert A.M. Stern Architects

Metropolis dark quartz countertops with waterfall edge Kohler fixtures and accessories Customized closets

Nest thermostats Roller shades throughout

Keyless entry